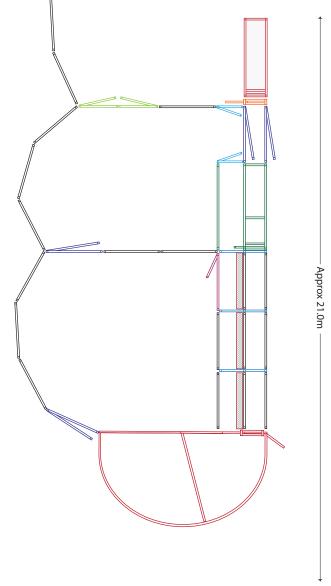

## Yard Plan for 70+ Force

#### KIT INCLUDES

| Loading Ramp        | 1  |
|---------------------|----|
| Cattle Crush        | 1  |
| Force Yard          | 1  |
| Sliding Gates       | 1  |
| Standard Gates 2.1  | 4  |
| Access Gate 1.25    | 2  |
| Double Gate 3.0     | 1  |
| Standard Panels 2.1 | 19 |
| Standard Panels 3.3 | 1  |
| Man Panel Gate      | 1  |
| Race Walkway Bow    | 3  |
| Race Walkway Mesh   | 3  |