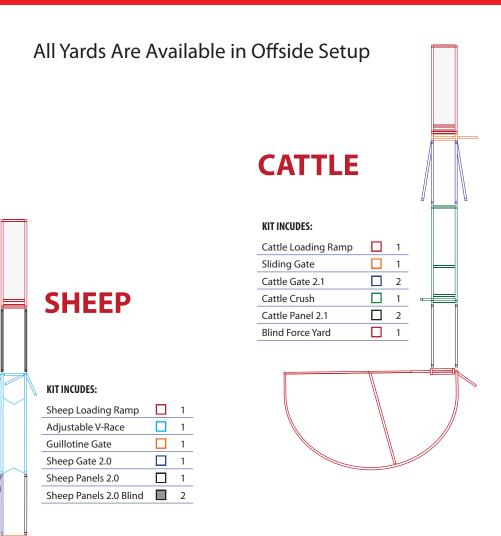

#### KIT INCUDES:

#### KIT INCLUDES:

| Loading Ramp      | 1  |
|-------------------|----|
| Cattle Crush      | 1  |
| Force Yard        | 1  |
| Sliding Gates     | 1  |
| Cattle Gates 2.1  | 4  |
| Access Gate       | 2  |
| Cattle Panels 2.1 | 10 |
| Cattle Panels 3.3 | 2  |
| Man Panel Gate    | 1  |
| Double Race Bow   | 2  |
| Race Walkway Mesh | 2  |
|                   |    |