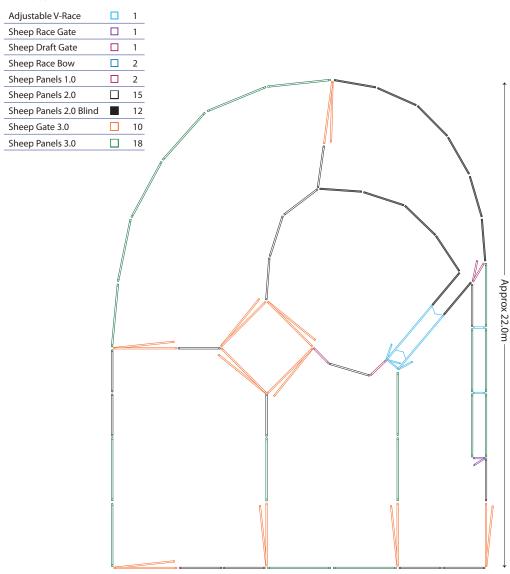

sh





## Yard Plan for 200-250 Force





## Yard Plan for 20-30 Sheep

#### KIT INCUDES:

| Sheep Panel 3.0 Blind | 2 |
|-----------------------|---|
| Sheep Panel 3.0       | 4 |
| Sheep Panel 2.0       | 3 |
| Sheep Gate 3.0        | 2 |
| Draft Gate            | 2 |
| Race End Gate         | 2 |





## Yard Plan for 60+ Sheep

#### **KIT INCUDES:**

| Sheep Panel 3.0   | 7 |  |
|-------------------|---|--|
| Sheep Gate 3.0    | 4 |  |
| V-Race            | 1 |  |
| Lift Up/Race Gate | 1 |  |





## Yard Plan for 200+ Sheep





## Yard Plan for 400+ Sheep

#### KIT INCLUDES Sheep Panel 3.0 22 Sheep Panel 2.0 Sheep Panel Blind 3.0 2 Sheep Gate 3.0 4 V-Race 1 Loading Ramp 1 Race Bows 2 Race Gates 2





## Yard Plan for 700 Sheep





## Yard Plan for 800+ Sheep

#### KIT INCLUDES:



Approx 17.0m



## Yard Plan for 1000 Sheep

#### **KIT INCLUDES:**

| Adjustable V-Race      | 1  |
|------------------------|----|
| Sheep Race Gate        | 2  |
| Sheep Draft Gate       | 1  |
| Sheep Race Bow         | 3  |
| Sheep Panels 1.0       | 2  |
| Sheep Panels 2.0       | 11 |
| Sheep Panels 2.0 Blind | 12 |
| Sheep Gate 3.0         | 10 |
| Sheep Panels 3.0       | 30 |





## Yard Plan for 1200 Sheep





## Round Yard 20m

#### **KIT INCUDES:**



# PREMIUM CRUSH



# ...let our products work for you!

- 3mm Gauge Steel Frame
- · Walk Through Vet Section
- · Baulk Gate
- Kick Latch
- Rump Squeeze
- New Design Allows Safer Access to Rear of Animal
- · Triple Top Gates Allowing Full Access Along Animal
- · Double Lower Doors on Each Side for Hoof Access
- · Sheeted Slidi