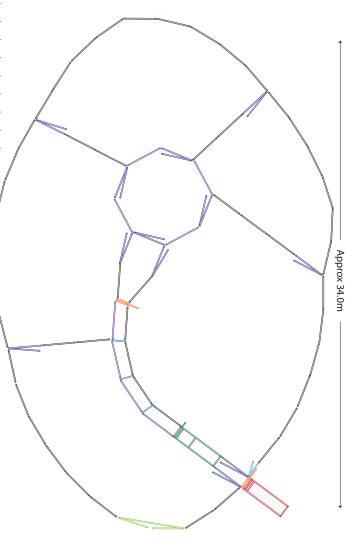

h  |  |

Standard Panels 3.35



## Yard Plan for 150+ Curved Race

#### KIT INCUDES:

| Loading Ramp         | 1  |
|----------------------|----|
| Cattle Crush         | 1  |
| Sliding Gates        | 2  |
| Standard Gates       | 11 |
| Standard Double Gate | 1  |
| Access Gate          | 1  |
| Standard Panels 2.1  | 51 |
| Standard Panels 2.4  | 14 |
| Standard Panels 3.35 | 1  |
| Race Row             | a  |





## Yard Plan for Wean Yard

#### KIT INCLUDES

| Loading Ramp         | 1  |
|----------------------|----|
| Cattle Crush         | 1  |
| Sliding Gates        | 2  |
| Standard Gates       | 12 |
| Standard Double Gate | 1  |
| Access Gate          | 1  |
| Standard Panels 2.1  | 51 |
| Standard Panels 2.4  | 8  |
| Race Bow             | 3  |
|                      |    |



Approx 23.0m



## Yard Plan for 100+ Flow Yard

| KIT INCLUDES                            |    |
|-----------------------------------------|----|
| Loading Ramp                            | 1  |
| Cattle Crush                            | 1  |
| Sliding Gates                           | 1  |
| Standard Gates                          | 5  |
| Access Gate                             | 1  |
| 6: 1 10 104                             |    |
| Standard Panels 2.1                     | 33 |
| Standard Panels 2.1 Standard Panels 2.4 | 33 |
|                                         |    |
| Standard Panels 2.4                     | 3  |
| Standard Panels 2.4 Race Bow            | 3  |





## Yard Plan for 100+ Force

#### KIT INCLUDES Loading Ramp 1 Cattle Crush 1 Force Yard 1 Sliding Gates 1 S