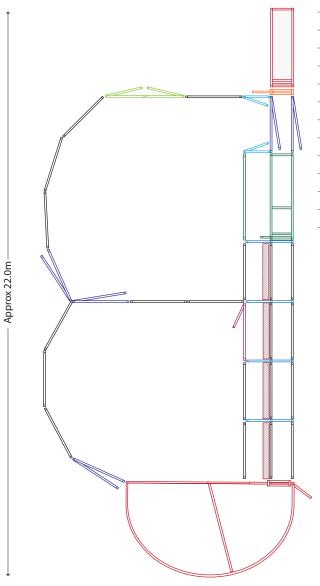

## Yard Plan for 60+ Force

# KIT INCLUDES Loading Ramp 1 Cattle Crush 1 Force Yard 1 Sliding Gates 1 Standard Gates 2.1 5 Access Gate 1.25 2 Double Gate 3.0 1 Standard Panels 2.1 20 Standard Panels 3.3 1 Man Panel Gate 1 Race Walkway Bow 4 Race Walkway Mesh 4