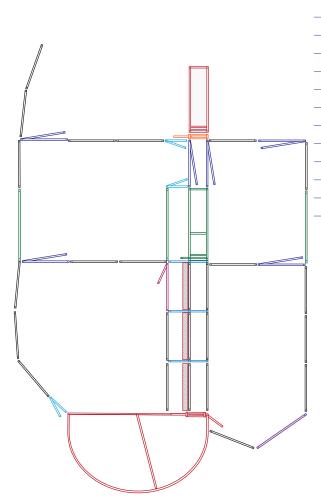

alkway Mesh 4

Approx 9.5m



## Yard Plan for 70+ Force

#### KIT INCLUDES

| Loading Ramp        | 1  |
|---------------------|----|
| Cattle Crush        | 1  |
| Force Yard          | 1  |
| Sliding Gates       | 1  |
| Standard Gates 2.1  | 4  |
| Access Gate 1.25    | 2  |
| Double Gate 3.0     | 1  |
| Standard Panels 2.1 | 19 |
| Standard Panels 3.3 | 1  |
| Man Panel Gate      | 1  |
| Race Walkway Bow    | 3  |
| Race Walkway Mesh   | 3  |



Approx 9.5m



## Yard Plan for 70+ Worker Force Yard

#### KIT INCLUDES Loading Ramp Cattle Crush Force Yard Sliding Gates Cattle Gates 2.1 6 Access Gate Cattle Panels 1.25 Cattle Panels 2.1 25 Cattle Panels 3.3 1 Man Panel Gate Race Walkway Bow 3 Race Walkway Mesh





## Yard Plan for 60-80 Head of Cattle





## Yard Plan for 80+ Force



# Loading Ramp Cattle Crush Force Yard

KIT INCLUDES



3

3

| Standard Man Panel |  |
|--------------------|--|
| Race Bow           |  |
| Race Walkway Mesh  |  |

Standard Panels 3.35



## Yard Plan for 150+ Curved Race

#### KIT INCUDES:

| Loading Ramp         | 1  |
|----------------------|----|
| Cattle Crush         | 1  |
| Sliding Gates        | 2  |
| Standard Gates       | 11 |
| Standard Double Gate | 1  |
| Access Gate          | 1  |
| Standard Panels 2.1  | 51 |
| Standard Panels 2.4  | 14 |
| Standard Panels 3.35 | 1  |
| Race Row             | a  |





## Yard Plan for Wean Yard

#### KIT INCLUDES

| Loading Ramp         | 1  |
|----------------------|----|
| Cattle Crush         | 1  |
| Sliding Gates        | 2  |
| Standard Gates       | 12 |
| Standard Double Gat