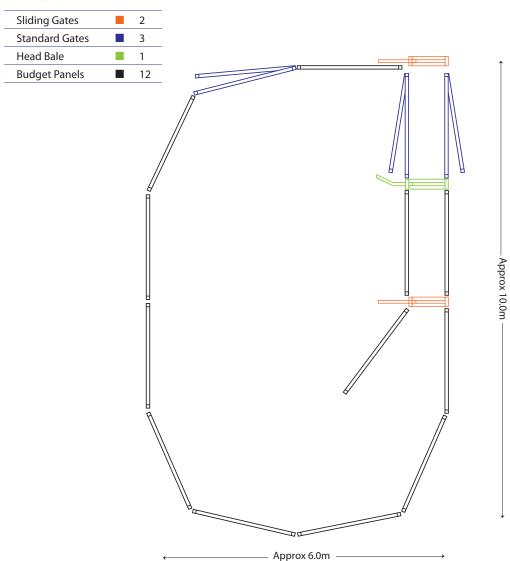

rthern Territory and the outback where buffalos and wild cattle and horses are penned and captured in Brazzen Equipment.

We now have a lot of manufacturers starting to copy our equipment and trying to sell them as Brazzen Equipment.

For you to recognise genuine Brazzen Equipment, you will see a logo on the cap on the top of the posts on our panels, you will see a Brazzen sticker on the panels. A lot of our equipment will have the logo stamped in them.

If you have a farm and would like to make another income we are looking for dealers. Reach out if this is something you are interested in.

Do please keep buying Brazzen Equipment and make sure it is genuine.

BE BRAZEN BUY BRAZZEN

"If it is not Genuine Brazzen there is no Brazzen Warranty"







## Yard Plan for 10+

#### KIT INCUDES:





## Yard Plan for 10-15 Small Force





## Yard Plan for 20-30 Force





## Yard Plan for 30-40 Force



#### KIT INCLUDES:

| Loading Ramp      | 1  |
|-------------------|----|
| Cattle Crush      | 1  |
| Force Yard        | 1  |
| Sliding Gates     | 1  |
| Cattle Gates 2.1  | 4  |
| Access Gate       | 2  |
| Cattle Panels 2.1 | 10 |
| Cattle Panels 3.3 | 2  |
| Man Panel Gate    | 1  |
| Double Race Bow   | 2  |
| Race Walkway Mesh | 2  |
|                   |    |



## Yard Plan for 40-50 Force





## Yard Plan for 50-60 Force

| KIT INCLUDES            |    |
|-------------------------|----|
| Loading Ramp            | 1  |
| Cattle Crush            | 1  |
| Force Yard              | 1  |
| Sliding Gates           | 1  |
| Standard Gates          | 4  |
| Access Gate