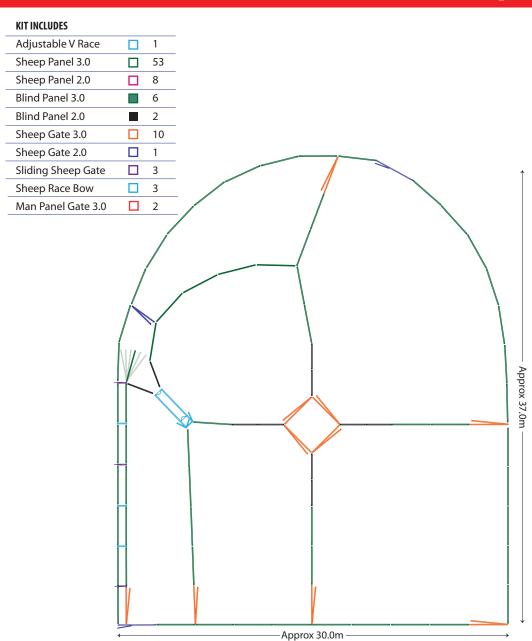

## Yard Plan for 1000 Sheep

#### **KIT INCLUDES:**

| Adjustable V-Race      | 1  |
|------------------------|----|
| Sheep Race Gate        | 2  |
| Sheep Draft Gate       | 1  |
| Sheep Race Bow         | 3  |
| Sheep Panels 1.0       | 2  |
| Sheep Panels 2.0       | 11 |
| Sheep Panels 2.0 Blind | 12 |
| Sheep Gate 3.0         | 10 |
| Sheep Panels 3.0       | 30 |