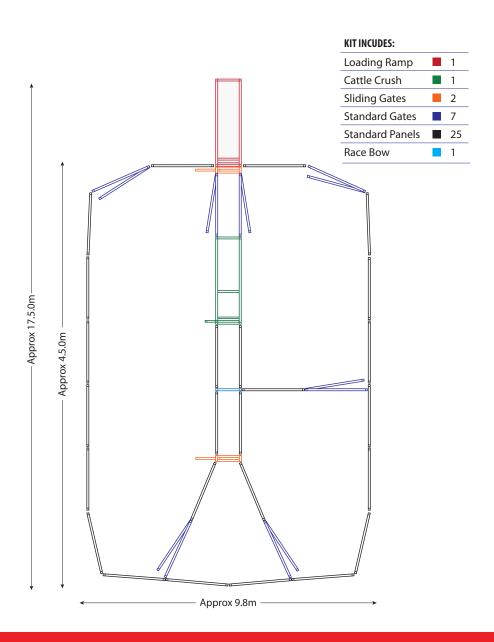

#### KIT INCLUDES:

| Loading Ramp      | 1  |
|-------------------|----|
| Cattle Crush      | 1  |
| Force Yard        | 1  |
| Sliding Gates     | 1  |
| Cattle Gates 2.1  | 4  |
| Access Gate       | 2  |
| Cattle Panels 2.1 | 10 |
| Cattle Panels 3.3 | 2  |
| Man Panel Gate    | 1  |
| Double Race Bow   | 2  |
| Race Walkway Mesh | 2  |
|                   |    |