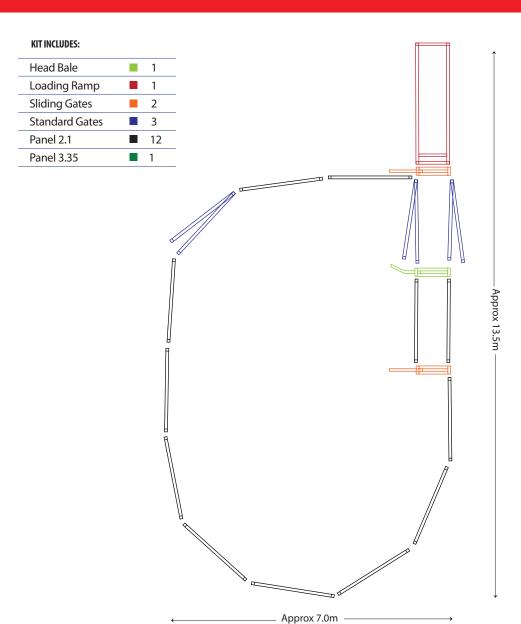

uffalos and wild cattle and horses are penned and captured in Brazzen Equipment.

We now have a lot of manufacturers starting to copy our equipment and trying to sell them as Brazzen Equipment.

For you to recognise genuine Brazzen Equipment, you will see a logo on the cap on the top of the posts on our panels, you will see a Brazzen sticker on the panels. A lot of our equipment will have the logo stamped in them.

If you have a farm and would like to make another income we are looking for dealers. Reach out if this is something you are interested in.

Do please keep buying Brazzen Equipment and make sure it is genuine.

BE BRAZEN BUY BRAZZEN

"If it is not Genuine Brazzen there is no Brazzen Warranty"







## Yard Plan for 10+

#### KIT INCUDES:





## Yard Plan for 10-15 Small Force





## Yard Plan for 20-30 Force





## Yard Plan for 30-40 Force



#### KIT INCLUDES:

| Loading Ramp      | 1  |
|-------------------|----|
| Cattle Crush      | 1  |
| Force Yard        | 1  |
| Sliding Gates     | 1  |
| Cattle Gates 2.1  | 4  |
| Access Gate       | 2  |
| Cattle Panels 2.1 | 10 |
| Cattle Panels 3.3 | 2  |
| Man Panel Gate    | 1  |
| Double Race Bow   | 2  |
| Race Walkway Mesh | 2  |
|                   |    |



## Yard Plan for 40-50 Force





## Yard Plan for 50-60 Force

| KIT INCLUDES            |    |
|-------------------------|----|
| Loading Ramp            | 1  |
| Cattle Crush            | 1  |
| Force Yard              | 1  |
| Sliding Gates           | 1  |
| Standard Gates          | 4  |
| Access Gate             | 3  |
| Standard Panels 2.1     |