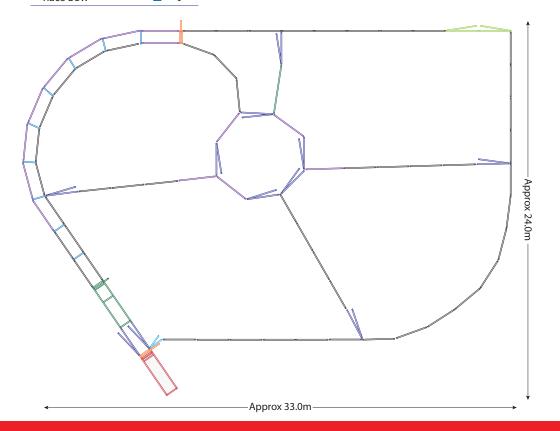

es Cattle Gates 2.1 6 Access Gate Cattle Panels 1.25 Cattle Panels 2.1 25 Cattle Panels 3.3 1 Man Panel Gate Race Walkway Bow 3 Race Walkway Mesh





## Yard Plan for 60-80 Head of Cattle





## Yard Plan for 80+ Force



# Loading Ramp Cattle Crush Force Yard

KIT INCLUDES



3

3

| Standard Man Panel |  |
|--------------------|--|
| Race Bow           |  |
| Race Walkway Mesh  |  |

Standard Panels 3.35



## Yard Plan for 150+ Curved Race

#### KIT INCUDES:

| Loading Ramp         | 1  |
|----------------------|----|
| Cattle Crush         | 1  |
| Sliding Gates        | 2  |
| Standard Gates       | 11 |
| Standard Double Gate | 1  |
| Access Gate          | 1  |
| Standard Panels 2.1  | 51 |
| Standard Panels 2.4  | 14 |
| Standard Panels 3.35 | 1  |
| Race Row             | a  |





## Yard Plan for Wean Yard

#### KIT INCLUDES

| Loading Ramp         | 1  |
|----------------------|----|
| Cattle Crush         | 1  |
| Sliding Gates        | 2  |
| Standard Gates       | 12 |
| Standard Double Gate | 1  |
| Access Gate          | 1  |
| Standard Panels 2.1  | 51 |
| Standard Panels 2.4  | 8  |
| Race Bow             | 3  |
|                      |    |



Approx 23.0m



## Yard Plan for 100+ Flow Yard

| KIT INCLUDES                            |    |
|-----------------------------------------|----|
| Loading Ramp                            | 1  |
| Cattle Crush                            | 1  |
| Sliding Gates                           | 1  |
| Standard Gates                          | 5  |
| Access Gate                             | 1  |
| 6: 1 10 104