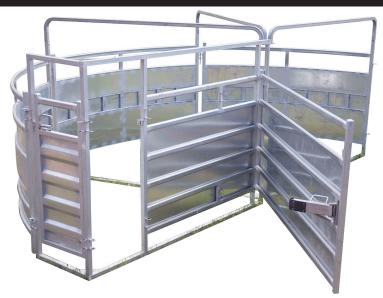

# **FORCE YARD**

#### **Standard Force**

- The force yard allows the handler to push cattle into the race system with minimal risk to the handler.
- · Innovative braking system stops the cattle from pushing the gate back therefore protecting the operator.
- The curved layout works with the natural behaviour of how cattle run and tend to circle back to where they came from.

#### **Offside Force**

When using an offside force yard and a standard crush, the force yard requires the walkway to allow operation from the
outside in line with crush operation.

## ...let our products work for you!

|               |        | Width        | Depth        | Height      | Weight        |
|---------------|--------|--------------|--------------|-------------|---------------|
| Blind         | CFYB   | 6300(20.67′) | 3150(10.33′) | 2200(7.22′) | 622kg(1371lb) |
| Blind-Offside | CFYBO  | 6300(20.67′) | 3150(10.33′) | 2200(7.22′) | 622kg(1371lb) |
| Walkway Kits  | CFYBWK |              |              |             | 112kg(246lb)  |