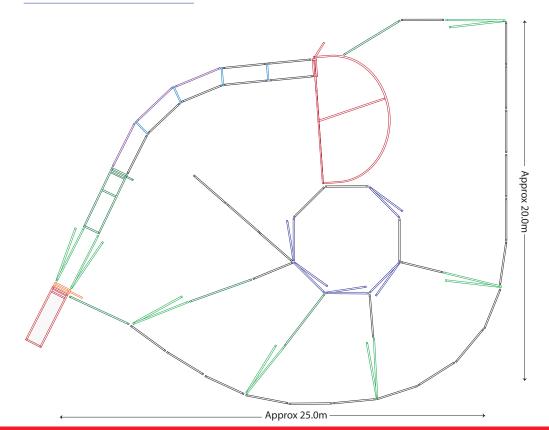

## Yard Plan for 100+ Flow Yard

| KIT INCLUDES                            |    |
|-----------------------------------------|----|
| Loading Ramp                            | 1  |
| Cattle Crush                            | 1  |
| Sliding Gates                           | 1  |
| Standard Gates                          | 5  |
| Access Gate                             | 1  |
| 6: 1 10 104                             |    |
| Standard Panels 2.1                     | 33 |
| Standard Panels 2.1 Standard Panels 2.4 | 33 |
|                                         |    |
| Standard Panels 2.4                     | 3  |
| Standard Panels 2.4 Race Bow            | 3  |