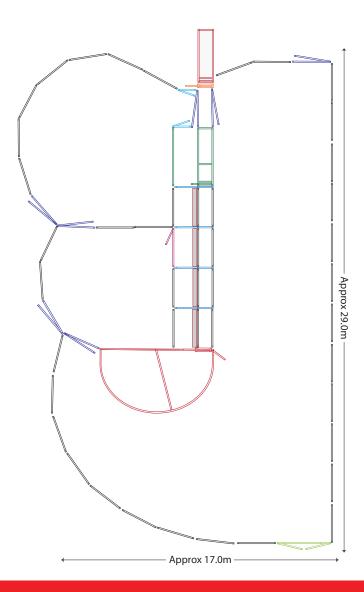

--|
| Loading Ramp                            | 1  |
| Cattle Crush                            | 1  |
| Sliding Gates                           | 1  |
| Standard Gates                          | 5  |
| Access Gate                             | 1  |
| 6: 1 10 104                             |    |
| Standard Panels 2.1                     | 33 |
| Standard Panels 2.1 Standard Panels 2.4 | 33 |
|                                         |    |
| Standard Panels 2.4                     | 3  |
| Standard Panels 2.4 Race Bow            | 3  |





## Yard Plan for 100+ Force

#### KIT INCLUDES Loading Ramp 1 Cattle Crush 1 Force Yard 1 Sliding Gates 1 Standard Gates 7 Double 3.0m Gate Access Gate 2 Standard Panels 2.1 45 Standard Panels 3.35 1 Man Panel Gate Race Walkway Bow

Race Walkway Mesh





## Yard Plan for 200-250 Force





## Yard Plan for 20-30 Sheep

#### KIT INCUDES:

| Sheep Panel 3.0 Blind | 2 |
|-----------------------|---|
| Sheep Panel 3.0       | 4 |
| Sheep Panel 2.0       | 3 |
| Sheep Gate 3.0        | 2 |
| Draft Gate            | 2 |
| Race End Gate         | 2 |





## Yard Plan for 60+ Sheep

#### **KIT INCUDES:**

| Sheep Panel 3.0   | 7 |  |
|-------------------|---|--|
| Sheep Gate 3.0    | 4 |  |
| V-Race            | 1 |  |
| Lift Up/Race Gate | 1 |  |





## Yard Plan for 200+ Sheep





## Yard Plan for 400+ Sheep

#### KIT INCLUDES Sheep Panel 3.0 22 Sheep Panel 2.0 Sheep Panel Blind 3.0 2 Sheep Gate 3.0 4 V-Race 1 Loading Ramp 1 Race Bows 2 Race Gates 2





## Yard Plan for 700 Sheep





## Yard Plan for 800+ Sheep

#### KIT INCLUDES:



Ap