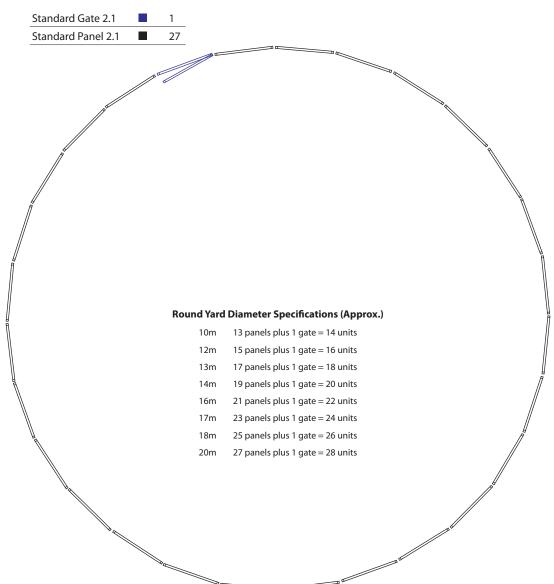

|
| Lift Up/Race Gate | 1 |  |





## Yard Plan for 200+ Sheep





## Yard Plan for 400+ Sheep

#### KIT INCLUDES Sheep Panel 3.0 22 Sheep Panel 2.0 Sheep Panel Blind 3.0 2 Sheep Gate 3.0 4 V-Race 1 Loading Ramp 1 Race Bows 2 Race Gates 2





## Yard Plan for 700 Sheep





## Yard Plan for 800+ Sheep

#### KIT INCLUDES:



Approx 17.0m



## Yard Plan for 1000 Sheep

#### **KIT INCLUDES:**

| Adjustable V-Race      | 1  |
|------------------------|----|
| Sheep Race Gate        | 2  |
| Sheep Draft Gate       | 1  |
| Sheep Race Bow         | 3  |
| Sheep Panels 1.0       | 2  |
| Sheep Panels 2.0       | 11 |
| Sheep Panels 2.0 Blind | 12 |
| Sheep Gate 3.0         | 10 |
| Sheep Panels 3.0       | 30 |





## Yard Plan for 1200 Sheep





## Round Yard 20m

#### **KIT INCUDES:**



# PREMIUM CRUSH



# ...let our products work for you!

- 3mm Gauge Steel Frame
- · Walk Through Vet Section
- · Baulk Gate
- Kick Latch
- Rump Squeeze
- New Design Allows Safer Access to Rear of Animal
- · Triple Top Gates Allowing Full Access Along Animal
- · Double Lower Doors on Each Side for Hoof Access
- · Sheeted Sliding Gate
- Long Ratchet Rump Bar Mechanism
- · Auto Lock Rear Sliding Gate
- · Supplied in Flat Pack

|               |       | Length    | Depth      | Height     | Weight        |
|---------------|-------|-----------|------------|------------|---------------|
| Premium Crush | CCPFP | 3350(11′) | 850(2.79′) | 2030(7.5′) | 644kg(1420lb) |





# **FORCE YARD**



#### **Standard Force**

- The force yard allows the handler to push cattle into the race system with min