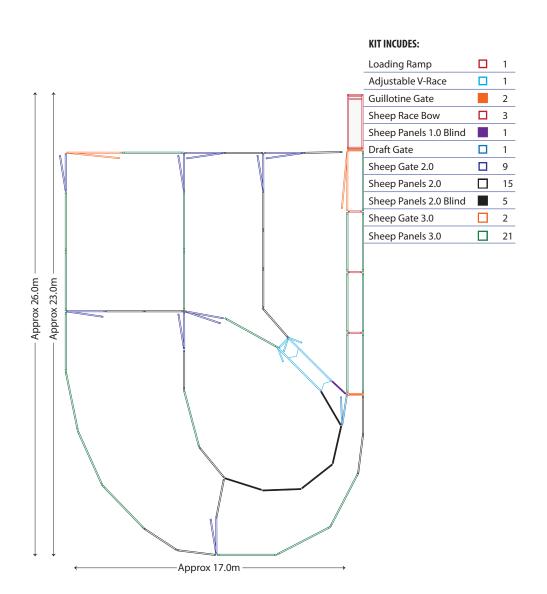

## Yard Plan for 1000 Sheep

#### **KIT INCLUDES:**

| Adjustable V-Race      | 1  |
|------------------------|----|
| Sheep Race Gate        | 2  |
| Sheep Draft Gate       | 1  |
| Sheep Race Bow         | 3  |
| Sheep Panels 1.0       | 2  |
| Sheep Panels 2.0       | 11 |
| Sheep Panels 2.0 Blind | 12 |
| Sheep Gate 3.0         | 10 |
| Sheep Panels 3.0       | 30 |