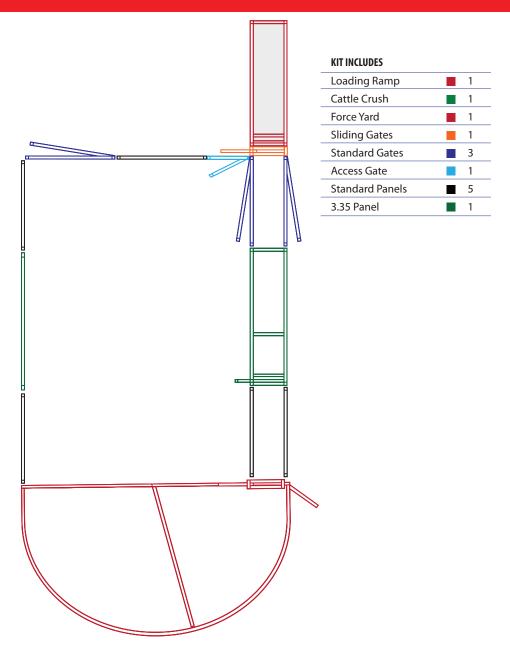

## Yard Plan for 20-30 Force

#### KIT INCLUDES:

| Loading Ramp      | 1  |
|-------------------|----|
| Cattle Crush      | 1  |
| Force Yard        | 1  |
| Sliding Gates     | 1  |
| Cattle Gates 2.1  | 4  |
| Access Gate       | 2  |
| Cattle Panels 2.1 | 10 |
| Cattle Panels 3.3 | 2  |
| Man Panel Gate    | 1  |
| Double Race Bow   | 2  |
| Race Walkway Mesh | 2  |
|                   |    |