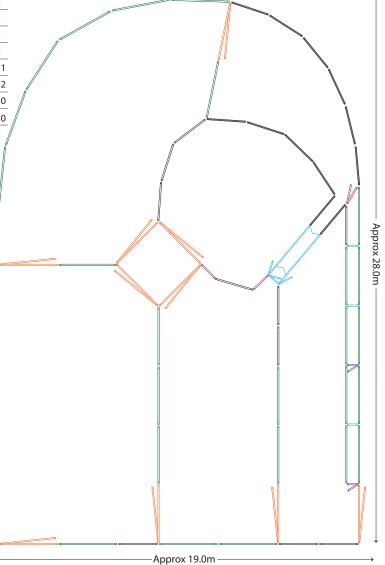

----------------|---|--|
| Sheep Gate 3.0    | 4 |  |
| V-Race            | 1 |  |
| Lift Up/Race Gate | 1 |  |





## Yard Plan for 200+ Sheep





## Yard Plan for 400+ Sheep

#### KIT INCLUDES Sheep Panel 3.0 22 Sheep Panel 2.0 Sheep Panel Blind 3.0 2 Sheep Gate 3.0 4 V-Race 1 Loading Ramp 1 Race Bows 2 Race Gates 2





## Yard Plan for 700 Sheep





## Yard Plan for 800+ Sheep

#### KIT INCLUDES:



Approx 17.0m



## Yard Plan for 1000 Sheep

#### **KIT INCLUDES:**

| Adjustable V-Race      | 1  |
|------------------------|----|
| Sheep Race Gate        | 2  |
| Sheep Draft Gate       | 1  |
| Sheep Race Bow         | 3  |
| Sheep Panels 1.0       | 2  |
| Sheep Panels 2.0       | 11 |
| Sheep Panels 2.0 Blind | 12 |
| Sheep Gate 3.0         | 10 |
| Sheep Panels 3.0       | 30 |





## Yard Plan for 1200 Sheep





## Round Yard 20m

#### **KIT INCUDES:**



# PREMIUM CRUSH



# ...let our products work for you!

- 3mm Gauge Steel Frame
- · Walk Through Vet Section
- · Baulk Gate
- Kick Latch
- Rump Squeeze
- New Design Allows Safer Access to Rear of Animal
- · Triple Top Gates Allowing Full Access Along Animal
- · Double Lower Doors on Each Side for Hoof Access
- · Sheeted Sliding Gate
- Long Ratchet Rump Bar Mechanism
- · Auto Lock Rear Sliding Gate
- · Supplied in Flat Pack

|               |       | Length    | Depth      | Height     | Weight        |
|---------------|-------|-----------|------------|------------|---------------|
| Premium Crush | CCPFP | 3350(11′) | 850(2.79′) | 2030(7.5′) | 644kg(1420lb) |





# **FORCE YARD**



#### **Standard Force**

-