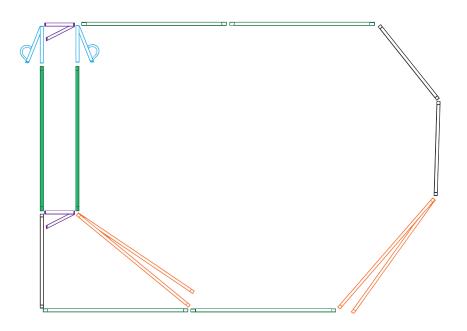

## Yard Plan for 60+ Sheep

#### **KIT INCUDES:**

| Sheep Panel 3.0   | 7 |  |
|-------------------|---|--|
| Sheep Gate 3.0    | 4 |  |
| V-Race            | 1 |  |
| Lift Up/Race Gate | 1 |  |