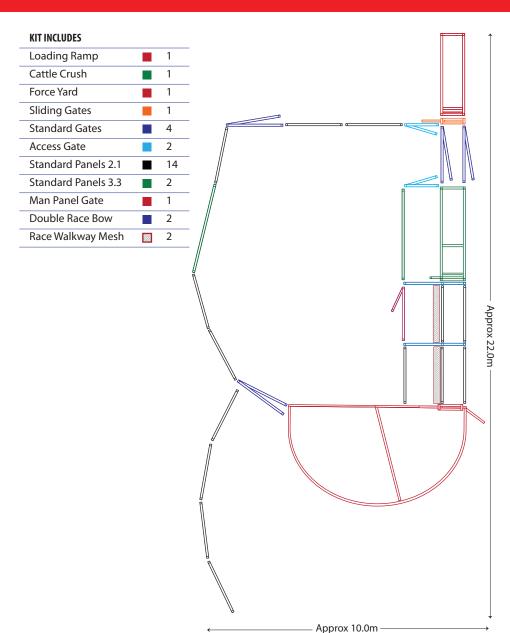

## Yard Plan for 10+

#### KIT INCUDES:

#### KIT INCLUDES:

| Loading Ramp      | 1  |
|-------------------|----|
| Cattle Crush      | 1  |
| Force Yard        | 1  |
| Sliding Gates     | 1  |
| Cattle Gates 2.1  | 4  |
| Access Gate       | 2  |
| Cattle Panels 2.1 | 10 |
| Cattle Panels 3.3 | 2  |
| Man Panel Gate    | 1  |
| Double Race Bow   | 2  |
| Race Walkway Mesh | 2  |
|                   |    |