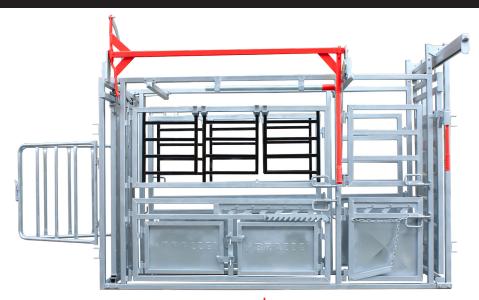

# PREMIUM CRUSH

# ...let our products work for you!

- 3mm Gauge Steel Frame
- · Walk Through Vet Section
- · Baulk Gate
- Kick Latch
- Rump Squeeze
- New Design Allows Safer Access to Rear of Animal
- · Triple Top Gates Allowing Full Access Along Animal
- · Double Lower Doors on Each Side for Hoof Access
- · Sheeted Sliding Gate
- Long Ratchet Rump Bar Mechanism
- · Auto Lock Rear Sliding Gate
- · Supplied in Flat Pack

|               |       | Length    | Depth      | Height     | Weight        |
|---------------|-------|-----------|------------|------------|---------------|
| Premium Crush | CCPFP | 3350(11′) | 850(2.79′) | 2030(7.5′) | 644kg(1420lb) |