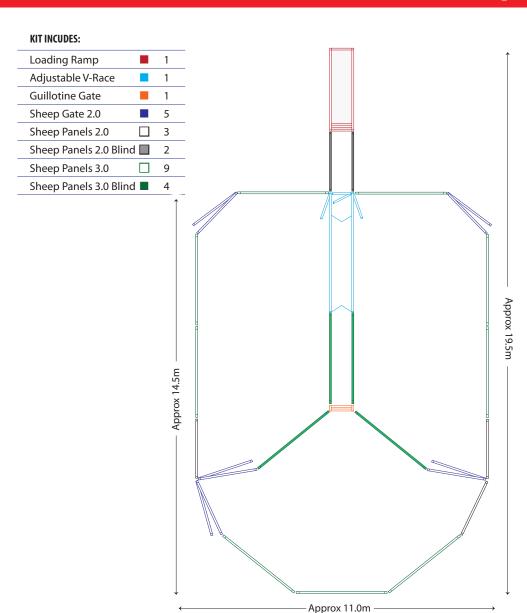

## Yard Plan for 1000 Sheep

#### **KIT INCLUDES:**

| Adjustable V-Race      | 1  |
|------------------------|----|
| Sheep Race Gate        | 2  |
| Sheep Draft Gate       | 1  |
| Sheep Race Bow         | 3  |
| Sheep Panels 1.0       | 2  |
| Sheep Panels 2.0       | 11 |
| Sheep Panels 2.0 Blind | 12 |
| Sheep Gate 3.0         | 10 |
| Sheep Panels 3.0       | 30 |