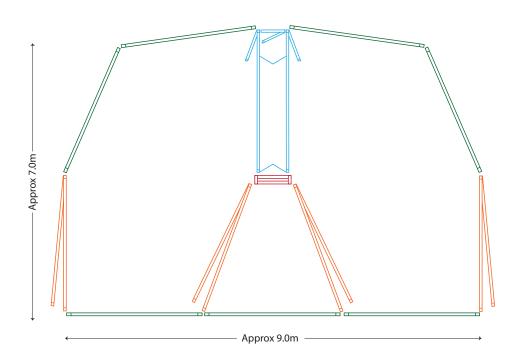

ard Panels 2.4 Race Bow            | 3  |





## Yard Plan for 100+ Force

#### KIT INCLUDES Loading Ramp 1 Cattle Crush 1 Force Yard 1 Sliding Gates 1 Standard Gates 7 Double 3.0m Gate Access Gate 2 Standard Panels 2.1 45 Standard Panels 3.35 1 Man Panel Gate Race Walkway Bow

Race Walkway Mesh





## Yard Plan for 200-250 Force





## Yard Plan for 20-30 Sheep

#### KIT INCUDES:

| Sheep Panel 3.0 Blind | 2 |
|-----------------------|---|
| Sheep Panel 3.0       | 4 |
| Sheep Panel 2.0       | 3 |
| Sheep Gate 3.0        | 2 |
| Draft Gate            | 2 |
| Race End Gate         | 2 |





## Yard Plan for 60+ Sheep

#### **KIT INCUDES:**

| Sheep Panel 3.0   | 7 |  |
|-------------------|---|--|
| Sheep Gate 3.0    | 4 |  |
| V-Race            | 1 |  |
| Lift Up/Race Gate | 1 |  |





## Yard Plan for 200+ Sheep





## Yard Plan for 400+ Sheep

#### KIT INCLUDES Sheep Panel 3.0 22 Sheep Panel 2.0 Sheep Panel Blind 3.0 2 Sheep Gate 3.0 4 V-Race 1 Loading Ramp 1 Race Bows 2 Race Gates 2





## Yard Plan for 700 Sheep





## Yard Plan for 800+ Sheep

#### KIT INCLUDES:



Approx 17.0m



## Yard Plan for 1000 Sheep

#### **KIT INCLUDES:**

| Adjustable V-Race      | 1  |
|------------------------|----|
| Sheep Race Gate        | 2  |
| Sheep Draft Gate       | 1  |
| Sheep Race Bow         | 3  |
| Sheep Panels 1.0       | 2  |
| Sheep Panels 2.0       | 11 |
| Sheep Panels 2.0 Blind | 12 |
| Sheep Gate 3.0         | 10 |
| Sheep Panels 3.0       | 30 |





## Yard Plan for 1200 Sheep





## Round Yard 20m

#### **KIT INCUDES:**



# PREMIUM CRUSH



# ...let our