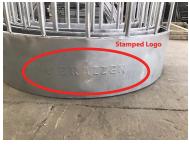

We now have a lot of manufacturers starting to copy our equipment and trying to sell them as Brazzen Equipment.

For you to recognise genuine Brazzen Equipment, you will see a logo on the cap on the top of the posts on our panels, you will see a Brazzen sticker on the panels. A lot of our equipment will have the logo stamped in them.