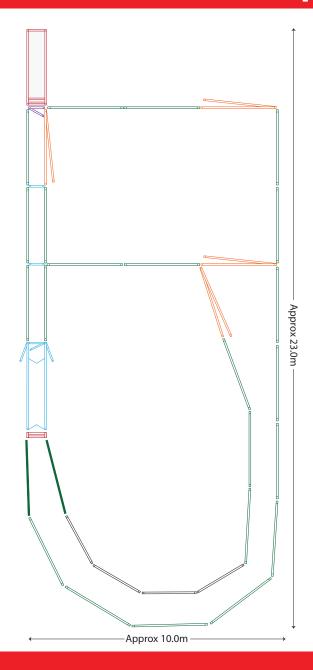

Panels 2.1 45 Standard Panels 3.35 1 Man Panel Gate Race Walkway Bow

Race Walkway Mesh





## Yard Plan for 200-250 Force





## Yard Plan for 20-30 Sheep

#### KIT INCUDES:

| Sheep Panel 3.0 Blind | 2 |
|-----------------------|---|
| Sheep Panel 3.0       | 4 |
| Sheep Panel 2.0       | 3 |
| Sheep Gate 3.0        | 2 |
| Draft Gate            | 2 |
| Race End Gate         | 2 |





## Yard Plan for 60+ Sheep

#### **KIT INCUDES:**

| Sheep Panel 3.0   | 7 |  |
|-------------------|---|--|
| Sheep Gate 3.0    | 4 |  |
| V-Race            | 1 |  |
| Lift Up/Race Gate | 1 |  |





## Yard Plan for 200+ Sheep





## Yard Plan for 400+ Sheep

#### KIT INCLUDES Sheep Panel 3.0 22 Sheep Panel 2.0 Sheep Panel Blind 3.0 2 Sheep Gate 3.0 4 V-Race 1 Loading Ramp 1 Race Bows 2 Race Gates 2





## Yard Plan for 700 Sheep





## Yard Plan for 800+ Sheep

#### KIT INCLUDES:



Approx 17.0m



## Yard Plan for 1000 Sheep

#### **KIT INCLUDES:**

| Adjustable V-Race      | 1  |
|------------------------|----|
| Sheep Race Gate        | 2  |
| Sheep Draft Gate       | 1  |
| Sheep Race Bow         | 3  |
| Sheep Panels 1.0       | 2  |
| Sheep Panels 2.0       | 11 |
| Sheep Panels 2.0 Blind | 12 |
| Sheep Gate 3.0         | 10 |
| Sheep Panels 3.0       | 30 |





## Yard Plan for 1200 Sheep





## Round Yard 20m

#### **KIT INCUDES:**



# PREMIUM CRUSH



# ...let our products work for you!

- 3mm Gauge Steel Frame
- · Walk Through Vet Section
- · Baulk Gate
- Kick Latch
- Rump Squeeze
- New Design Allows Safer Access to Rear of Animal
- · Triple Top Gates Allowing Full Acce