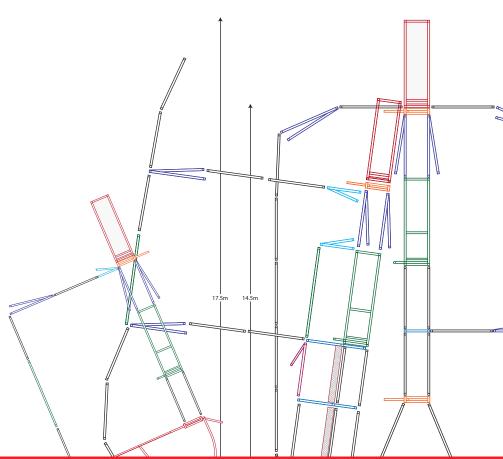

## **YARD DRAWINGS**



## Display Yard Samples









# HOW TO RECOGNISE YOU ARE BUYING BRAZZEN GENUINE EQUIPMENT

#### BRAZZEN, OVER THE YEARS HAS BECOME A DOMINANT PLAYER IN THE LIVESTOCK EQUIPMENT INDUSTRY.

- We pride ourselves in having excellent galvanising and even our upright posts are hot dipped galvanised on all our panels which is important as this is the part that touches the ground.
- All the gauges/tube wall thickness of our rails and posts are exactly the thickness as stated in our specifications.
- Our workers pride themselves in their welding and you will see the difference with our welding compared with our competitors.
- All our equipment has the anti-rattle rubbers where the pins join the equipment.
- Our standard cattle panels are 36kg in weight, the biggest decep