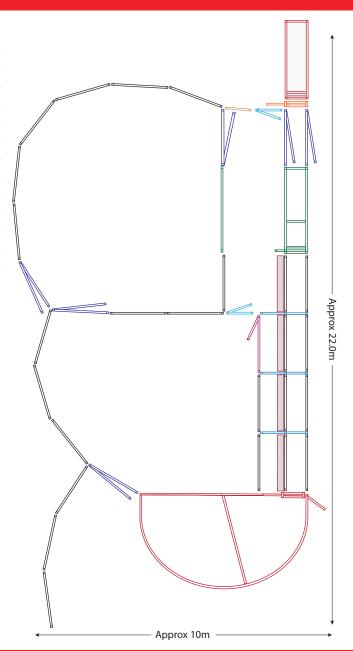

els 2.1 20 Standard Panels 3.3 1 Man Panel Gate 1 Race Walkway Bow 4 Race Walkway Mesh 4

Approx 9.5m



## Yard Plan for 70+ Force

#### KIT INCLUDES

| Loading Ramp        | 1  |
|---------------------|----|
| Cattle Crush        | 1  |
| Force Yard          | 1  |
| Sliding Gates       | 1  |
| Standard Gates 2.1  | 4  |
| Access Gate 1.25    | 2  |
| Double Gate 3.0     | 1  |
| Standard Panels 2.1 | 19 |
| Standard Panels 3.3 | 1  |
| Man Panel Gate      | 1  |
| Race Walkway Bow    | 3  |
| Race Walkway Mesh   | 3  |



Approx 9.5m



## Yard Plan for 70+ Worker Force Yard

#### KIT INCLUDES Loading Ramp Cattle Crush Force Yard Sliding Gates Cattle Gates 2.1 6 Access Gate Cattle Panels 1.25 Cattle Panels 2.1 25 Cattle Panels 3.3 1 Man Panel Gate Race Walkway Bow 3 Race Walkway Mesh





## Yard Plan for 60-80 Head of Cattle





## Yard Plan for 80+ Force



# Loading Ramp Cattle Crush Force Yard

KIT INCLUDES



3

3

| Standard Man Panel |  |
|--------------------|--|
| Race Bow           |  |
| Race Walkway Mesh  |  |

Standard Panels 3.35



## Yard Plan for 150+ Curved Race

#### KIT INCUDES:

| Loading Ramp         | 1  |
|----------------------|----|
| Cattle Crush         | 1  |
| Sliding Gates        | 2  |
| Standard Gates       | 11 |
| Standard Double Gate | 1  |
| Access Gate          | 1  |
| Standard Panels 2.1  | 51 |
| Standard Panels 2.4  | 14 |
| Standard Panels 3.35 | 1  |
| Race Row             | a  |





## Yard Plan for Wean Yard

#### KIT INCLUDES

| Loading Ramp         | 1  |
|----------------------|----|
| Cattle Crush         | 1  |
| Slid