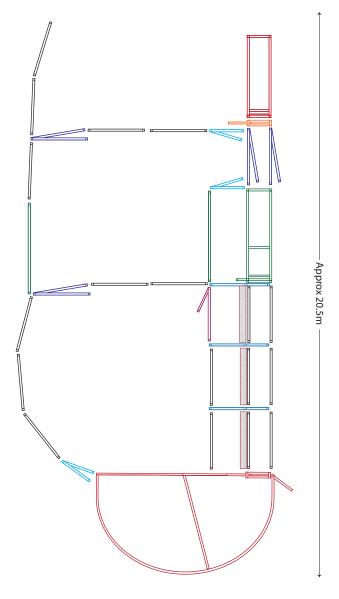

----|
| Cattle Crush      | 1  |
| Force Yard        | 1  |
| Sliding Gates     | 1  |
| Cattle Gates 2.1  | 4  |
| Access Gate       | 2  |
| Cattle Panels 2.1 | 10 |
| Cattle Panels 3.3 | 2  |
| Man Panel Gate    | 1  |
| Double Race Bow   | 2  |
| Race Walkway Mesh | 2  |
|                   |    |



## Yard Plan for 40-50 Force





## Yard Plan for 50-60 Force

| KIT INCLUDES            |    |
|-------------------------|----|
| Loading Ramp            | 1  |
| Cattle Crush            | 1  |
| Force Yard              | 1  |
| Sliding Gates           | 1  |
| Standard Gates          | 4  |
| Access Gate             | 3  |
| Standard Panels 2.1     | 18 |
| Standard Panels 3.3     | 2  |
| Man Panel Gate          | 1  |
| Double Cattle Race Bows | 3  |
| Race Walkway Mesh       | 3  |





## Yard Plan for 60+ Force



# KIT INCLUDES Loading Ramp 1 Cattle Crush 1 Force Yard 1 Sliding Gates 1 Standard Gates 2.1 5 Access Gate 1.25 2 Double Gate 3.0 1 Standard Panels 2.1 20 Standard Panels 3.3 1 Man Panel Gate 1 Race Walkway Bow 4 Race Walkway Mesh 4

Approx 9.5m



## Yard Plan for 70+ Force

#### KIT INCLUDES

| Loading Ramp        | 1  |
|---------------------|----|
| Cattle Crush        | 1  |
| Force Yard          | 1  |
| Sliding Gates       | 1  |
| Standard Gates 2.1  | 4  |
| Access Gate 1.25    | 2  |
| Double Gate 3.0     | 1  |
| Standard Panels 2.1 | 19 |
| Standard Panels 3.3 | 1  |
| Man Panel Gate      | 1  |
| Race Walkway Bow    | 3  |
| Race Walkway Mesh   | 3  |



Approx 9.5m



## Yard Plan for 70+ Worker Force Yard

#### KIT INCLUDES Loading Ramp Catt