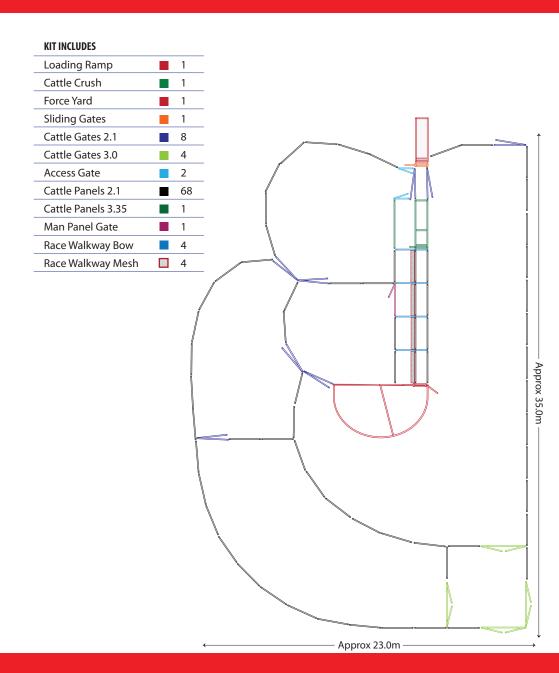

## Yard Plan for 60+ Force

# KIT INCLUDES Loading Ramp 1 Cattle Crush 1 Force Yard 1 Sliding Gates 1 Standard Gates 2.1 5 Access Gate 1.25 2 Double Gate 3.0 1 Standard Panels 2.1 20 Standard Panels 3.3 1 Man Panel Gate 1 Race Walkway Bow 4 Race Walkway Mesh 4

Approx 9.5m