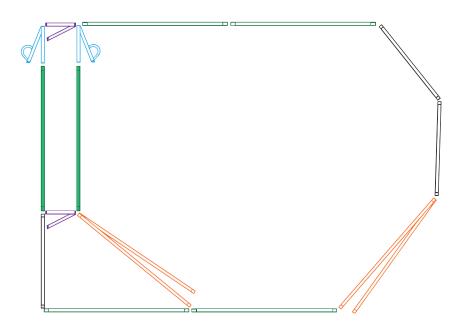

# Yard Plan for 60+ Sheep

### **KIT INCUDES:**

| Sheep Panel 3.0   | 7 |  |
|-------------------|---|--|
| Sheep Gate 3.0    | 4 |  |
| V-Race            | 1 |  |
| Lift Up/Race Gate | 1 |  |