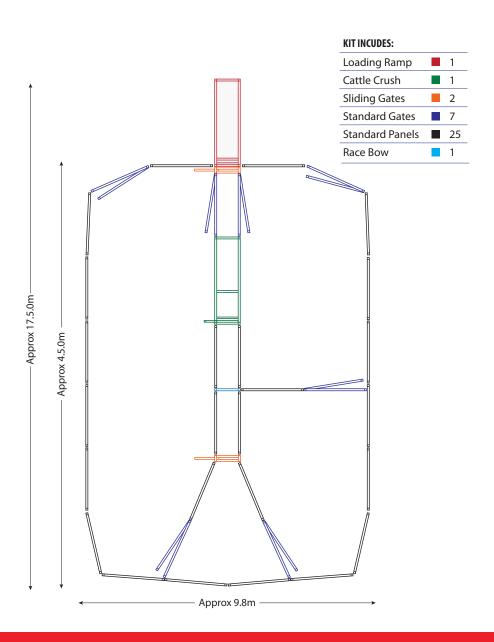

anel Gate 1 Race Walkway Bow 4 Race Walkway Mesh 4

Approx 9.5m



# Yard Plan for 70+ Force

### KIT INCLUDES

| Loading Ramp        | 1  |
|---------------------|----|
| Cattle Crush        | 1  |
| Force Yard          | 1  |
| Sliding Gates       | 1  |
| Standard Gates 2.1  | 4  |
| Access Gate 1.25    | 2  |
| Double Gate 3.0     | 1  |
| Standard Panels 2.1 | 19 |
| Standard Panels 3.3 | 1  |
| Man Panel Gate      | 1  |
| Race Walkway Bow    | 3  |
| Race Walkway Mesh   | 3  |



Approx 9.5m



# Yard Plan for 70+ Worker Force Yard

### KIT INCLUDES Loading Ramp Cattle Crush Force Yard Sliding Gates Cattle Gates 2.1 6 Access Gate Cattle Panels 1.25 Cattle Panels 2.1 25 Cattle Panels 3.3 1 Man Panel Gate Race Walkway Bow 3 Race Walkway Mesh





# Yard Plan for 60-80 Head of Cattle





## Yard Plan for 80+ Force

KIT INCLUDES

Race Bow

Race Walkway Mesh



# Loading Ramp 1 Cattle Crush 1 Force Yard 1 Sliding Gates 1 Standard Gates 6 Access Gate 1.25 3 Standard Panels 2.1 25 Standard Panels 2.4 1 Standard Panels 3.35 3 Standard Man Panel 1

3

3



# Yard Plan for 150+ Curved Race

### KIT INCUDES:

| Loading Ramp         | 1  |
|----------------------|----|
| Cattle Crush         | 1  |
| Sliding Gates        | 2  |
| Standard Gates       | 11 |
| Standard Double Gate | 1  |
| Access Gate          | 1  |
| Standard Panels 2.1  | 51 |
| Standard Panels 2.4  | 14 |
| Standard Panels 3.35 | 1  |
| Race Bow             | 9  |





# Yard Plan for Wean Yard

### KIT INCLUDES

| Loading Ramp         | 1  |
|----------------------|----|
| Cattle Crush         | 1  |
| Slid