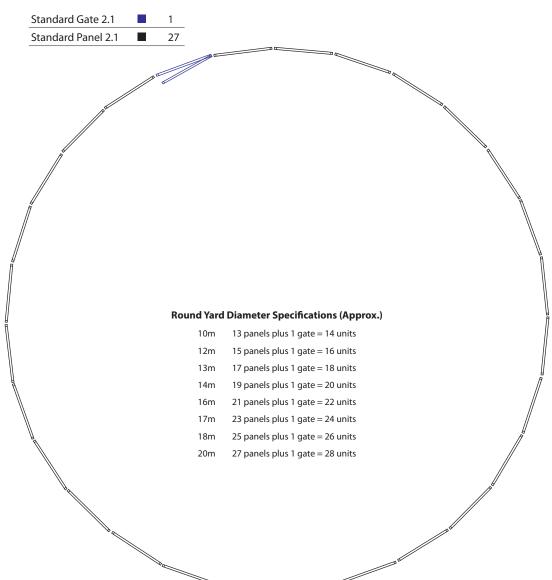

1 |  |





# Yard Plan for 200+ Sheep





# Yard Plan for 400+ Sheep

### KIT INCLUDES Sheep Panel 3.0 22 Sheep Panel 2.0 Sheep Panel Blind 3.0 2 Sheep Gate 3.0 4 V-Race 1 Loading Ramp 1 Race Bows 2 Race Gates 2





# Yard Plan for 700 Sheep





# Yard Plan for 800+ Sheep

### KIT INCLUDES:



Approx 17.0m



# Yard Plan for 1000 Sheep

### KIT INCLUDES:

| Adjustable V-Race      | Ш | 1  |
|------------------------|---|----|
| Sheep Race Gate        |   | 2  |
| Sheep Draft Gate       |   | 1  |
| Sheep Race Bow         |   | 3  |
| Sheep Panels 1.0       |   | 2  |
| Sheep Panels 2.0       |   | 11 |
| Sheep Panels 2.0 Blind |   | 12 |
| Sheep Gate 3.0         |   | 10 |
| Sheep Panels 3.0       |   | 30 |





# Yard Plan for 1200 Sheep





# Round Yard 20m

### **KIT INCUDES:**



# PREMIUM CRUSH



# ...let our products work for you!

- 3mm Gauge Steel Frame
- · Walk Through Vet Section
- · Baulk Gate
- Kick Latch
- Rump Squeeze
- New Design Allows Safer Access to Rear of Animal
- · Triple Top Gates Allowing Full Access Along Animal
- · Double Lower Doors on Each Side for Hoof Access
- · Sheeted Sliding Gate
- Long Ratchet Rump Bar Mechanism
- · Auto Lock Rear Sliding Gate
- · Supplied in Flat Pack

|               |       | Length    | Depth      | Height     | Weight       |
|---------------|-------|-----------|------------|------------|--------------|
| Premium Crush | CCPFP | 3350(11′) | 850(2.79′) | 2030(7.5′) | 644kg(1420lb |





# **FORCE YARD**



### **Standard Force**

- The force yard allows the handler to push cattle into the race system with minimal