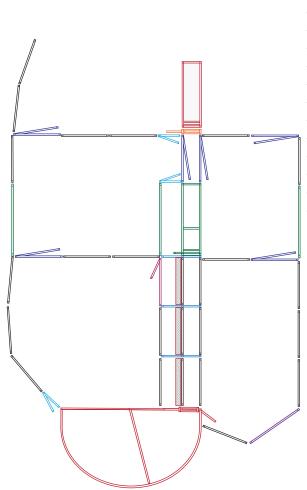

lan for 70+ Force

### KIT INCLUDES

| Loading Ramp        | 1  |
|---------------------|----|
| Cattle Crush        | 1  |
| Force Yard          | 1  |
| Sliding Gates       | 1  |
| Standard Gates 2.1  | 4  |
| Access Gate 1.25    | 2  |
| Double Gate 3.0     | 1  |
| Standard Panels 2.1 | 19 |
| Standard Panels 3.3 | 1  |
| Man Panel Gate      | 1  |
| Race Walkway Bow    | 3  |
| Race Walkway Mesh   | 3  |



Approx 9.5m



# Yard Plan for 70+ Worker Force Yard

### KIT INCLUDES Loading Ramp Cattle Crush Force Yard Sliding Gates Cattle Gates 2.1 6 Access Gate Cattle Panels 1.25 Cattle Panels 2.1 25 Cattle Panels 3.3 1 Man Panel Gate Race Walkway Bow 3 Race Walkway Mesh





# Yard Plan for 60-80 Head of Cattle





## Yard Plan for 80+ Force

KIT INCLUDES

Race Bow

Race Walkway Mesh



# Loading Ramp 1 Cattle Crush 1 Force Yard 1 Sliding Gates 1 Standard Gates 6 Access Gate 1.25 3 Standard Panels 2.1 25 Standard Panels 2.4 1 Standard Panels 3.35 3 Standard Man Panel 1

3

3



# Yard Plan for 150+ Curved Race

### KIT INCUDES:

| Loading Ramp         | 1  |
|----------------------|----|
| Cattle Crush         | 1  |
| Sliding Gates        | 2  |
| Standard Gates       | 11 |
| Standard Double Gate | 1  |
| Access Gate          | 1  |
| Standard Panels 2.1  | 51 |
| Standard Panels 2.4  | 14 |
| Standard Panels 3.35 | 1  |
| Race Bow             | 9  |





# Yard Plan for Wean Yard

### KIT INCLUDES

| Loading Ramp         | 1  |
|----------------------|----|
| Cattle Crush         | 1  |
| Sliding Gates        | 2  |
| Standard Gates       | 12 |
| Standard Double Gat