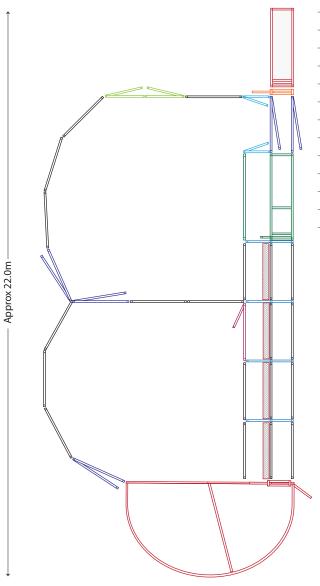

### KIT INCLUDES

| Loading Ramp        | 1  |
|---------------------|----|
| Cattle Crush        | 1  |
| Force Yard          | 1  |
| Sliding Gates       | 1  |
| Standard Gates 2.1  | 4  |
| Access Gate 1.25    | 2  |
| Double Gate 3.0     | 1  |
| Standard Panels 2.1 | 19 |
| Standard Panels 3.3 | 1  |
| Man Panel Gate      | 1  |
| Race Walkway Bow    | 3  |
| Race Walkway Mesh   | 3  |

Approx 9.5m