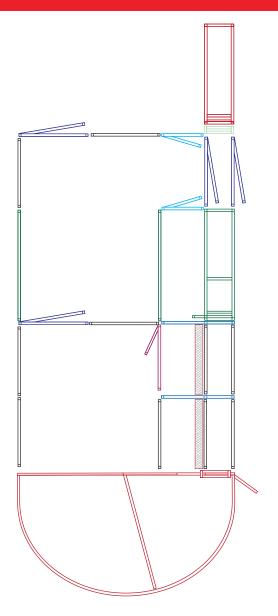

ere is no Brazzen Warranty"



We now have a lot of manufacturers starting to copy our equipment and trying to sell them as Brazzen Equipment.

wild cattle and horses are penned and captured in Brazzen Equipment.

For you to recognise genuine Brazzen Equipment, you will see a logo on the cap on the top of the posts on our panels, you will see a Brazzen sticker on the panels. A lot of our equipment will have the logo stamped in them.

If you have a farm and would like to make another income we are looking for dealers. Reach out if this is something you are interested in.

Do please keep buying Brazzen Equipment and make sure it is genuine.









# Yard Plan for 10+

### KIT INCUDES:





# Yard Plan for 10-15 Small Force





# Yard Plan for 20-30 Force





# Yard Plan for 30-40 Force



### KIT INCLUDES:

| Loading Ramp      | 1 |
|-------------------|---|
| Cattle Crush      | 1 |
| Force Yard        | 1 |
| Race Gates        | 1 |
| Cattle Gates 2.1  | 4 |
| Access Gate       | 2 |
| Cattle Panels 2.1 | 9 |
| Cattle Panels 3.3 | 2 |
| Man Panel Gate    | 1 |
| Double Race Bow   | 2 |
| Race Walkway Mesh | 2 |
|                   |   |



# Yard Plan for 40-50 Force

Approx 10.0m -





# Yard Plan for 50-60 Force

| KIT INCLUDES            |    |
|-------------------------|----|
| Loading Ramp            | 1  |
| Cattle Crush            | 1  |
| Force Yard              | 1  |
| Sliding Gates           | 1  |
| Standard Gates          | 4  |
| Access Gate             | 3  |
| Standard Panels 2.1     | 18 |
| Standard Panels 3.3     | 2  |
| Man Panel Gate          | 1