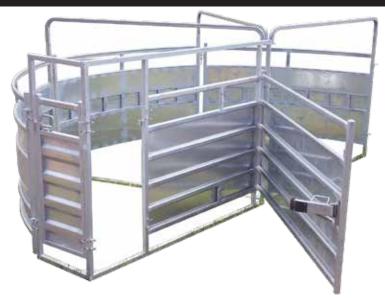

# **FORCE YARD**

### **Standard Force**

- The force yard allows the handler to push cattle into the race system with minimal risk to the handler.
- · Innovative braking system stops the cattle from pushing the gate back therefore protecting the operator.
- The curved layout works with the natural behaviour of how cattle run and tend to circle back to where they came from.

### **Offside Force**

When using an offside force yard and a standard crush, the force yard requires the walkway to allow operation from the
outside in line with crush operation.

# ...let our products work for you!

|               |        | Width        | Depth        | Height      | Weight        |
|---------------|--------|--------------|--------------|-------------|---------------|
| Blind         | CFYB   | 6300(20.67′) | 3150(10.33′) | 2200(7.22') | 622kg(1371lb) |
| Blind-Offside | СҒҮВО  | 6300(20.67′) | 3150(10.33′) | 2200(7.22′) | 622kg(1371lb) |
| Walkway Kits  | CFYBWK |              |              |             | 112kg(246lb)  |