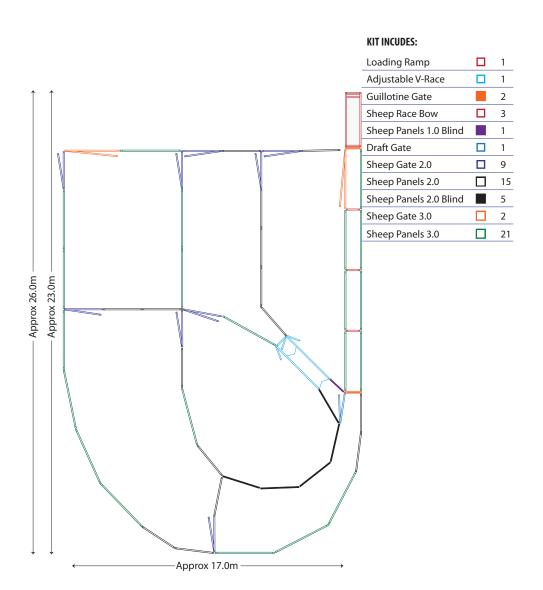

Panels 3.35 1 Man Panel Gate Race Walkway Bow

Race Walkway Mesh





# Yard Plan for 200-250 Force





# Yard Plan for 20-30 Sheep

### KIT INCUDES:

| Sheep Panel 3.0 Blind | 2 |
|-----------------------|---|
| Sheep Panel 3.0       | 4 |
| Sheep Panel 2.0       | 3 |
| Sheep Gate 3.0        | 2 |
| Draft Gate            | 2 |
| Race End Gate         | 2 |





# Yard Plan for 60+ Sheep

### **KIT INCUDES:**

| Sheep Panel 3.0   | 7 |  |
|-------------------|---|--|
| Sheep Gate 3.0    | 4 |  |
| V-Race            | 1 |  |
| Lift Up/Race Gate | 1 |  |





# Yard Plan for 200+ Sheep





# Yard Plan for 400+ Sheep

### KIT INCLUDES Sheep Panel 3.0 22 Sheep Panel 2.0 Sheep Panel Blind 3.0 2 Sheep Gate 3.0 4 V-Race 1 Loading Ramp 1 Race Bows 2 Race Gates 2





# Yard Plan for 700 Sheep





# Yard Plan for 800+ Sheep

### KIT INCLUDES:



Approx 17.0m



# Yard Plan for 1000 Sheep

### KIT INCLUDES:

| Adjustable V-Race      | Ш | 1  |
|------------------------|---|----|
| Sheep Race Gate        |   | 2  |
| Sheep Draft Gate       |   | 1  |
| Sheep Race Bow         |   | 3  |
| Sheep Panels 1.0       |   | 2  |
| Sheep Panels 2.0       |   | 11 |
| Sheep Panels 2.0 Blind |   | 12 |
| Sheep Gate 3.0         |   | 10 |
| Sheep Panels 3.0       |   | 30 |





# Yard Plan for 1200 Sheep





# Round Yard 20m

### **KIT INCUDES:**



# PREMIUM CRUSH



# ...let our products work for you!

- 3mm Gauge Steel Frame
- · Walk Through Vet Section
- · Baulk Gate
- Kick Latch
- Rump Squeeze
- New Design Allows Safer Access to Rear of Animal
- · Triple Top Gates Allowing Full Access