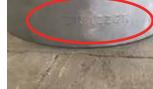

For you to recognise genuine Brazzen Equipment, you will see a logo on the cap on the top of the posts on our panels, you will see a Brazzen sticker on the panels. A lot of our equipment will have the logo stamped in them.