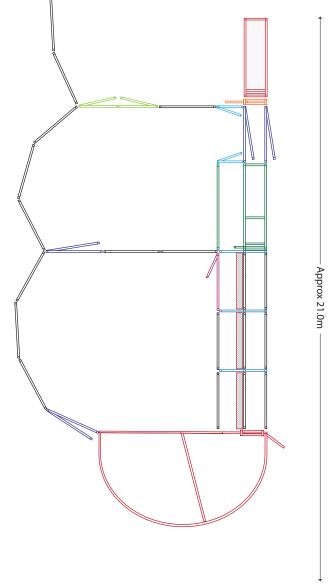

### KIT INCLUDES Loading Ramp Cattle Crush Force Yard Sliding Gates Cattle Gates 2.1 6 Access Gate Cattle Panels 1.25 Cattle Panels 2.1 25 Cattle Panels 3.3 1 Man Panel Gate Race Walkway Bow 3 Race Walkway Mesh