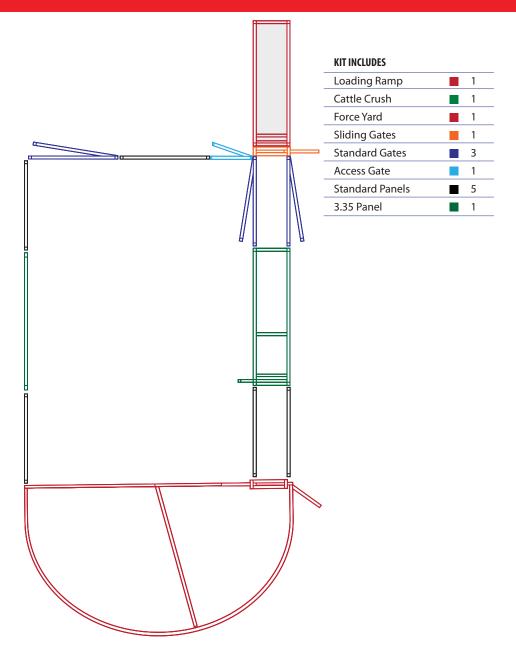

# Yard Plan for 100+ Force

### KIT INCLUDES Loading Ramp 1 Cattle Crush 1 Force Yard 1 Sliding Gates 1 Standard Gates 7 Double 3.0m Gate Access Gate 2 Standard Panels 2.1 45 Standard Panels 3.35 1 Man Panel Gate Race Walkway Bow

Race Walkway Mesh