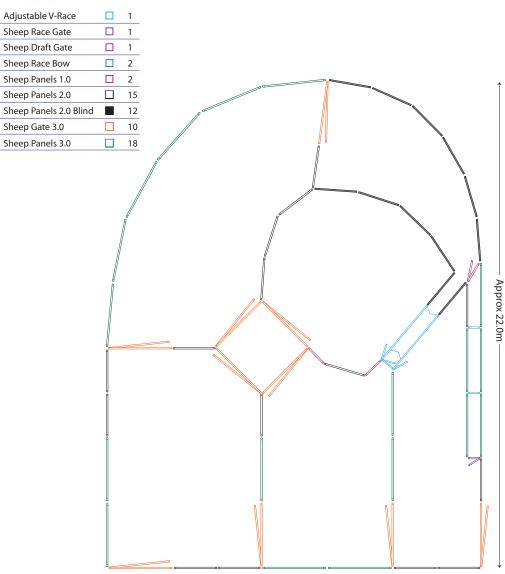

### KIT INCLUDES:

| Adjustable V-Race      | Ш | 1  |
|------------------------|---|----|
| Sheep Race Gate        |   | 2  |
| Sheep Draft Gate       |   | 1  |
| Sheep Race Bow         |   | 3  |
| Sheep Panels 1.0       |   | 2  |
| Sheep Panels 2.0       |   | 11 |
| Sheep Panels 2.0 Blind |   | 12 |
| Sheep Gate 3.0         |   | 10 |
| Sheep Panels 3.0       |   | 30 |