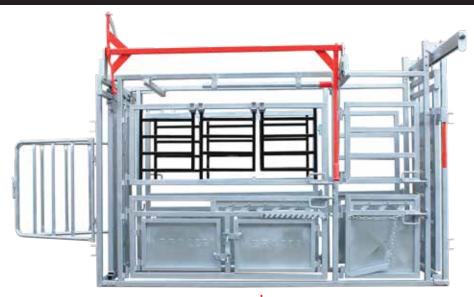

# PREMIUM CRUSH

# ...let our products work for you!

- 3mm Gauge Steel Frame
- · Walk Through Vet Section
- · Baulk Gate
- Kick Latch
- Rump Squeeze
- New Design Allows Safer Access to Rear of Animal
- · Triple Top Gates Allowing Full Access Along Animal
- · Double Lower Doors on Each Side for Hoof Access
- · Sheeted Sliding Gate
- Long Ratchet Rump Bar Mechanism
- · Auto Lock Rear Sliding Gate
- · Supplied in Flat Pack

|               |       | Length    | Depth      | Height     | Weight       |
|---------------|-------|-----------|------------|------------|--------------|
| Premium Crush | CCPFP | 3350(11′) | 850(2.79′) | 2030(7.5′) | 644kg(1420lb |