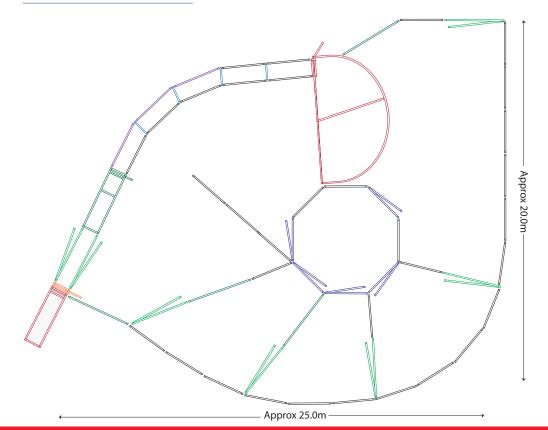

| Access Gate          | 1  |
| Standard Panels 2.1  | 51 |
| Standard Panels 2.4  | 8  |
| Race Bow             | 3  |
|                      |    |



Approx 23.0m



# Yard Plan for 100+ Flow Yard

| KIT INCLUDES                 |            |
|------------------------------|------------|
| Loading Ramp                 | 1          |
| Cattle Crush                 | 1          |
| Sliding Gates                | 1          |
| Standard Gates               | 5          |
| Access Gate                  | 1          |
| Standard Panels 2.1          | 33         |
|                              |            |
| Standard Panels 2.4          | 3          |
| Standard Panels 2.4 Race Bow | <b>3</b> 4 |
|                              |            |
| Race Bow                     | 4          |





# Yard Plan for 100+ Force

### KIT INCLUDES Loading Ramp 1 Cattle Crush 1 Force Yard 1 Sliding Gates 1 Standard Gates 7 Double 3.0m Gate Access Gate 2 Standard Panels 2.1 45 Standard Panels 3.35 1 Man Panel Gate Race Walkway Bow

Race Walkway Mesh





# Yard Plan for 200-250 Force





# Yard Plan for 20-30 Sheep

### KIT INCUDES:

| Sheep Panel 3.0 Blind | 2 |
|-----------------------|---|
| Sheep Panel 3.0       | 4 |
| Sheep Panel 2.0       | 3 |
| Sheep Gate 3.0        | 2 |
| Draft Gate            | 2 |
| Race End Gate         | 2 |





# Yard Plan for 60+ Sheep

### **KIT INCUDES:**

| Sheep Panel 3.0   | 7 |  |
|-------------------|---|--|
| Sheep Gate 3.0    | 4 |  |
| V-Race            | 1 |  |
| Lift Up/Race Gate | 1 |  |





# Yard Plan for 200+ Sheep





# Yard Plan fo