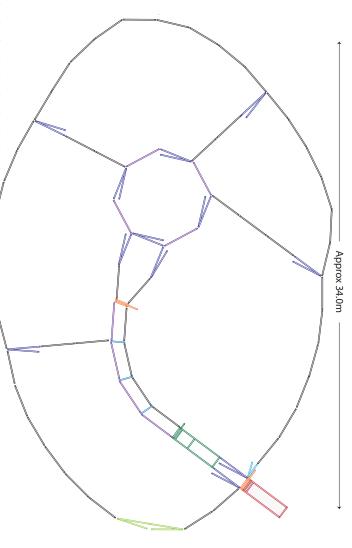

3.35 3 Standard Man Panel 1

3

3



# Yard Plan for 150+ Curved Race

### KIT INCUDES:

| Loading Ramp         | 1  |
|----------------------|----|
| Cattle Crush         | 1  |
| Sliding Gates        | 2  |
| Standard Gates       | 11 |
| Standard Double Gate | 1  |
| Access Gate          | 1  |
| Standard Panels 2.1  | 51 |
| Standard Panels 2.4  | 14 |
| Standard Panels 3.35 | 1  |
| Race Bow             | 9  |





# Yard Plan for Wean Yard

### KIT INCLUDES

| Loading Ramp         | 1  |
|----------------------|----|
| Cattle Crush         | 1  |
| Sliding Gates        | 2  |
| Standard Gates       | 12 |
| Standard Double Gate | 1  |
| Access Gate          | 1  |
| Standard Panels 2.1  | 51 |
| Standard Panels 2.4  | 8  |
| Race Bow             | 3  |
|                      |    |



Approx 23.0m



# Yard Plan for 100+ Flow Yard

| KIT INCLUDES                 |            |
|------------------------------|------------|
| Loading Ramp                 | 1          |
| Cattle Crush                 | 1          |
| Sliding Gates                | 1          |
| Standard Gates               | 5          |
| Access Gate                  | 1          |
| Standard Panels 2.1          | 33         |
|                              |            |
| Standard Panels 2.4          | 3          |
| Standard Panels 2.4 Race Bow | <b>3</b> 4 |
|                              |            |
| Race Bow                     | 4          |





# Yard Plan for 100+ Force

### KIT INCLUDES Loading Ramp 1 Cattle Crush 1 Force Yard 1 Sliding Gates 1 Standard Gates 7 Double 3.0m Gate Access Ga