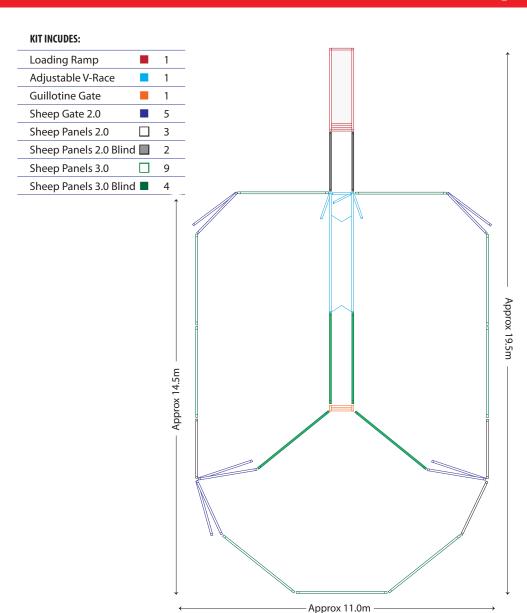

| 4          |





# Yard Plan for 100+ Force

### KIT INCLUDES Loading Ramp 1 Cattle Crush 1 Force Yard 1 Sliding Gates 1 Standard Gates 7 Double 3.0m Gate Access Gate 2 Standard Panels 2.1 45 Standard Panels 3.35 1 Man Panel Gate Race Walkway Bow

Race Walkway Mesh





# Yard Plan for 200-250 Force





# Yard Plan for 20-30 Sheep

### KIT INCUDES:

| Sheep Panel 3.0 Blind | 2 |
|-----------------------|---|
| Sheep Panel 3.0       | 4 |
| Sheep Panel 2.0       | 3 |
| Sheep Gate 3.0        | 2 |
| Draft Gate            | 2 |
| Race End Gate         | 2 |





# Yard Plan for 60+ Sheep

### **KIT INCUDES:**

| Sheep Panel 3.0   | 7 |  |
|-------------------|---|--|
| Sheep Gate 3.0    | 4 |  |
| V-Race            | 1 |  |
| Lift Up/Race Gate | 1 |  |





# Yard Plan for 200+ Sheep





# Yard Plan for 400+ Sheep

### KIT INCLUDES Sheep Panel 3.0 22 Sheep Panel 2.0 Sheep Panel Blind 3.0 2 Sheep Gate 3.0 4 V-Race 1 Loading Ramp 1 Race Bows 2 Race Gates 2





# Yard Plan for 700 Sheep





# Yard Plan for 800+ Sheep

### KIT INCLUDES:



Approx 17.0m



# Yard Plan for 1000 Sheep

### KIT INCLUDES:

| Adjustable V-Race      | Ш | 1  |
|------------------------|---|----|
| Sheep Race Gate        |   | 2  |
| Sheep Draft Gate       |   | 1  |
| Sheep Race Bow         |   | 3  |
| Sheep Panels 1.0       |   | 2  |
| Sheep Panels 2.0       |   | 11 |
| Sheep Panels 2.0 Blind |   | 12 |
| Sheep Gate 3.0         |   | 10 |
| Sheep Panels 3.0       |   | 30 |





# Yard Plan for 1200 Sheep





# Round Yard 20m

### **KIT INCUDES:**



# PREMIUM CRUSH



# ...let our product