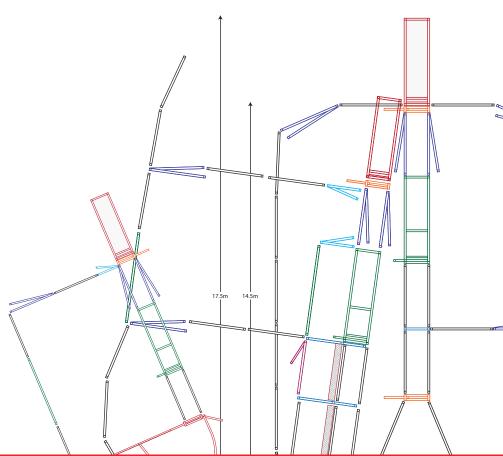

# **YARD DRAWINGS**



# Display Yard Samples









# HOW TO RECOGNISE YOU ARE BUYING BRAZZEN GENUINE EQUIPMENT



### BRAZZEN, OVER THE YEARS HAS BECOME A DOMINANT PLAYER IN THE LIVESTOCK EQUIPMENT INDUSTRY.

- We pride ourselves in having excellent galvanising and even our upright posts are hot dipped galvanised on all our panels which is important as this is the part that touches the ground.
- All the gauges/tube wall thickness of our rails and posts are exactly the thickness as stated in our specifications.
- Our workers pride themselves in their welding and you will see the difference with our welding compared with our competitors.
- 4 All our equipment has the anti-rattle rubbers where the pins join the equipment.

Our standard cattle panels are 36kg in weight, the biggest decep