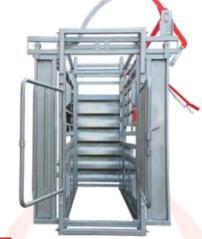

# PREMIUM CRUSH

# ...let our products work for you!

- 3mm Gauge Steel Frame
- · Walk Through Vet Section
- · Baulk Gate
- Kick Latch
- Rump Squeeze
- New Design Allows Safer Access to Rear of Animal
- · Triple Top Gates Allowing Full Access Along Animal
- · Double Lower Doors on Each Side for Hoof Access
- · Sheeted Sliding Gate
- Long Ratchet Rump Bar Mechanism
- · Auto Lock Rear Sliding Gate
- · Supplied in Flat Pack