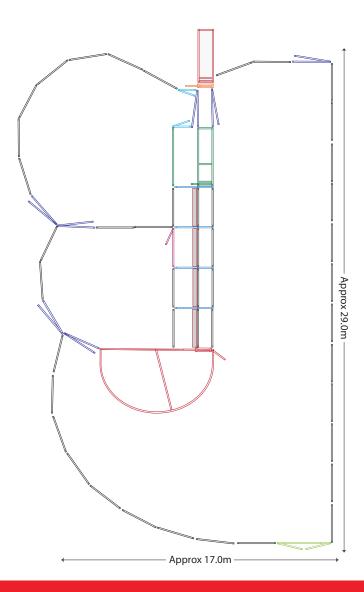

------------------------|------------|
| Loading Ramp                 | 1          |
| Cattle Crush                 | 1          |
| Sliding Gates                | 1          |
| Standard Gates               | 5          |
| Access Gate                  | 1          |
| Standard Panels 2.1          | 33         |
|                              |            |
| Standard Panels 2.4          | 3          |
| Standard Panels 2.4 Race Bow | <b>3</b> 4 |
|                              |            |
| Race Bow                     | 4          |





# Yard Plan for 100+ Force

### KIT INCLUDES Loading Ramp 1 Cattle Crush 1 Force Yard 1 Sliding Gates 1 Standard Gates 7 Double 3.0m Gate Access Gate 2 Standard Panels 2.1 45 Standard Panels 3.35 1 Man Panel Gate Race Walkway Bow

Race Walkway Mesh





# Yard Plan for 200-250 Force





# Yard Plan for 20-30 Sheep

### KIT INCUDES:

| Sheep Panel 3.0 Blind | 2 |
|-----------------------|---|
| Sheep Panel 3.0       | 4 |
| Sheep Panel 2.0       | 3 |
| Sheep Gate 3.0        | 2 |
| Draft Gate            | 2 |
| Race End Gate         | 2 |





# Yard Plan for 60+ Sheep

### **KIT INCUDES:**

| Sheep Panel 3.0   | 7 |  |
|-------------------|---|--|
| Sheep Gate 3.0    | 4 |  |
| V-Race            | 1 |  |
| Lift Up/Race Gate | 1 |  |





# Yard Plan for 200+ Sheep





# Yard Plan for 400+ Sheep

### KIT INCLUDES Sheep Panel 3.0 22 Sheep Panel 2.0 Sheep Panel Blind 3.0 2 Sheep Gate 3.0 4 V-Race 1 Loading Ramp 1 Race Bows 2 Race Gates 2





# Yard Plan for 700 Sheep





# Yard Plan for 800+ Sheep

### KIT INCLUDES:



Approx 17.0m