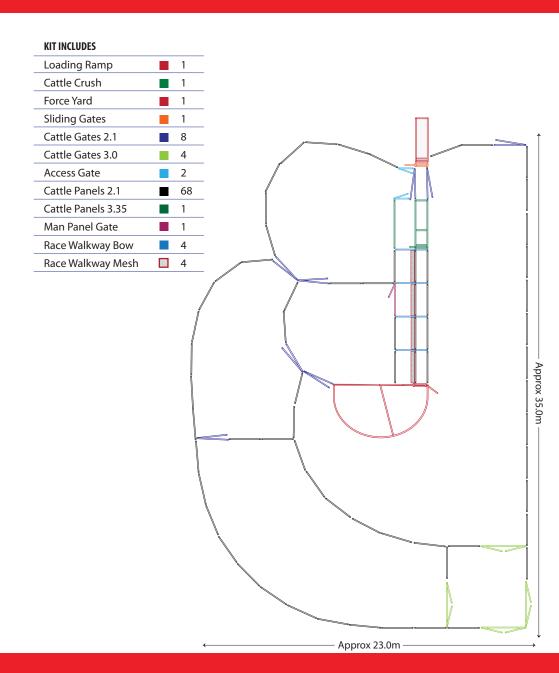

### KIT INCLUDES:

| Loading Ramp      | 1 |
|-------------------|---|
| Cattle Crush      | 1 |
| Force Yard        | 1 |
| Race Gates        | 1 |
| Cattle Gates 2.1  | 4 |
| Access Gate       | 2 |
| Cattle Panels 2.1 | 9 |
| Cattle Panels 3.3 | 2 |
| Man Panel Gate    | 1 |
| Double Race Bow   | 2 |
| Race Walkway Mesh | 2 |
|                   |   |