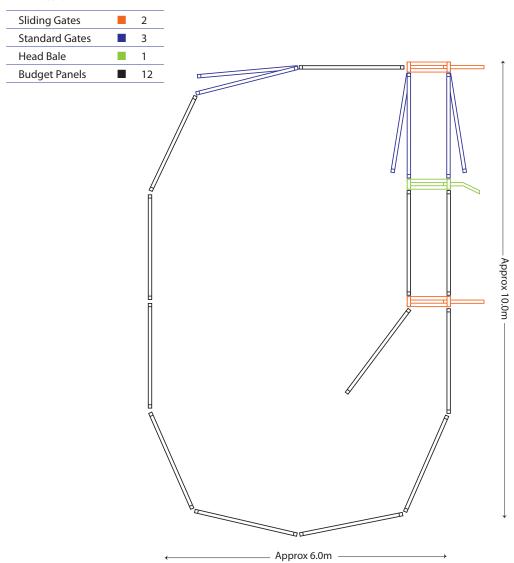

is much weaker than the full C clamp. Beware of these inferior panels.

"If it is not Genuine Brazzen there is no Brazzen Warranty"



We now have a lot of manufacturers starting to copy our equipment and trying to sell them as Brazzen Equipment.

wild cattle and horses are penned and captured in Brazzen Equipment.

For you to recognise genuine Brazzen Equipment, you will see a logo on the cap on the top of the posts on our panels, you will see a Brazzen sticker on the panels. A lot of our equipment will have the logo stamped in them.

If you have a farm and would like to make another income we are looking for dealers. Reach out if this is something you are interested in.

Do please keep buying Brazzen Equipment and make sure it is genuine.









# Yard Plan for 10+

### KIT INCUDES:





# Yard Plan for 10-15 Small Force





# Yard Plan for 20-30 Force





# Yard Plan for 30-40 Force



### KIT INCLUDES:

| Loading Ramp      | 1 |
|-------------------|---|
| Cattle Crush      | 1 |
| Force Yard        | 1 |
| Race Gates        | 1 |
| Cattle Gates 2.1  | 4 |
| Access Gate       | 2 |
| Cattle Panels 2.1 | 9 |
| Cattle Panels 3.3 | 2 |
| Man Panel Gate    | 1 |
| Double Race Bow   | 2 |
| Race Walkway Mesh | 2 |
|                   |   |



# Yard Plan for 40-50 Force

Approx 10.0m -





# Yard Plan for 50-60 Force

| KIT INCLUDES            |    |
|-------------------------|----|
| Loading Ramp            | 1  |
| Cattle Crush            | 1  |
| Force Yard              | 1  |
| Sliding Gates           | 1  |
| Standard Gates          | 4  |
| Access Gate