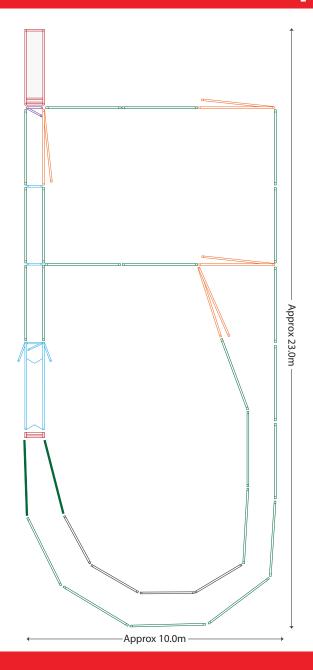

tandard Panels 2.1 45 Standard Panels 3.35 1 Man Panel Gate Race Walkway Bow

Race Walkway Mesh





# Yard Plan for 200-250 Force





# Yard Plan for 20-30 Sheep

### KIT INCUDES:

| Sheep Panel 3.0 Blind | 2 |
|-----------------------|---|
| Sheep Panel 3.0       | 4 |
| Sheep Panel 2.0       | 3 |
| Sheep Gate 3.0        | 2 |
| Draft Gate            | 2 |
| Race End Gate         | 2 |





# Yard Plan for 60+ Sheep

### **KIT INCUDES:**

| Sheep Panel 3.0   | 7 |  |
|-------------------|---|--|
| Sheep Gate 3.0    | 4 |  |
| V-Race            | 1 |  |
| Lift Up/Race Gate | 1 |  |





# Yard Plan for 200+ Sheep





# Yard Plan for 400+ Sheep

### KIT INCLUDES Sheep Panel 3.0 22 Sheep Panel 2.0 Sheep Panel Blind 3.0 2 Sheep Gate 3.0 4 V-Race 1 Loading Ramp 1 Race Bows 2 Race Gates 2





# Yard Plan for 700 Sheep





# Yard Plan for 800+ Sheep

### KIT INCLUDES:



Approx 17.0m



# Yard Plan for 1000 Sheep

### KIT INCLUDES:

| Adjustable V-Race      | Ш | 1  |
|------------------------|---|----|
| Sheep Race Gate        |   | 2  |
| Sheep Draft Gate       |   | 1  |
| Sheep Race Bow         |   | 3  |
| Sheep Panels 1.0       |   | 2  |
| Sheep Panels 2.0       |   | 11 |
| Sheep Panels 2.0 Blind |   | 12 |
| Sheep Gate 3.0         |   | 10 |
| Sheep Panels 3.0       |   | 30 |





# Yard Plan for 1200 Sheep





# Round Yard 20m

### **KIT INCUDES:**



# PREMIUM CRUSH



# ...let our products work for you!

- 3mm Gauge Steel Frame
- · Walk Through Vet Section
- · Baulk Gate
- Kick Latch
- Rump Squeeze
- New Design Allows Safer Access to Rear of Animal
- · Triple