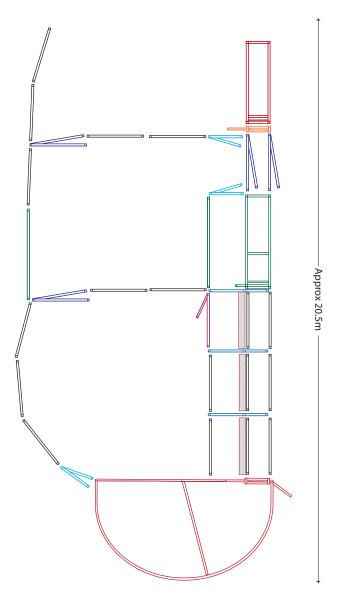

# Yard Plan for 50-60 Force

| KIT INCLUDES            |    |
|-------------------------|----|
| Loading Ramp            | 1  |
| Cattle Crush            | 1  |
| Force Yard              | 1  |
| Sliding Gates           | 1  |
| Standard Gates          | 4  |
| Access Gate             | 3  |
| Standard Panels 2.1     | 18 |
| Standard Panels 3.3     | 2  |
| Man Panel Gate          | 1  |
| Double Cattle Race Bows | 3  |
| Race Walkway Mesh       | 3  |