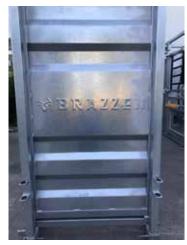

"If it is not Genuine Brazzen there is no Brazzen Warranty"

We now have a lot of manufacturers starting to copy our equipment and trying to sell them as Brazzen Equipment.

wild cattle and horses are penned and captured in Brazzen Equipment.

For you to recognise genuine Brazzen Equipment, you will see a logo on the cap on the top of the posts on our panels, you will see a Brazzen sticker on the panels. A lot of our equipment will have the logo stamped in them.