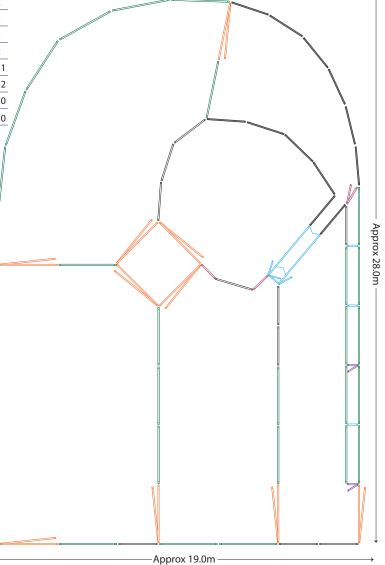

heep Gate 3.0    | 4 |  |
| V-Race            | 1 |  |
| Lift Up/Race Gate | 1 |  |





# Yard Plan for 200+ Sheep





# Yard Plan for 400+ Sheep

### KIT INCLUDES Sheep Panel 3.0 22 Sheep Panel 2.0 Sheep Panel Blind 3.0 2 Sheep Gate 3.0 4 V-Race 1 Loading Ramp 1 Race Bows 2 Race Gates 2





# Yard Plan for 700 Sheep





# Yard Plan for 800+ Sheep

### KIT INCLUDES:



Approx 17.0m



# Yard Plan for 1000 Sheep

### KIT INCLUDES:

| Adjustable V-Race      | Ш | 1  |
|------------------------|---|----|
| Sheep Race Gate        |   | 2  |
| Sheep Draft Gate       |   | 1  |
| Sheep Race Bow         |   | 3  |
| Sheep Panels 1.0       |   | 2  |
| Sheep Panels 2.0       |   | 11 |
| Sheep Panels 2.0 Blind |   | 12 |
| Sheep Gate 3.0         |   | 10 |
| Sheep Panels 3.0       |   | 30 |





# Yard Plan for 1200 Sheep





# Round Yard 20m

### **KIT INCUDES:**



# PREMIUM CRUSH



# ...let our products work for you!

- 3mm Gauge Steel Frame
- · Walk Through Vet Section
- · Baulk Gate
- Kick Latch
- Rump Squeeze
- New Design Allows Safer Access to Rear of Animal
- · Triple Top Gates Allowing Full Access Along Animal
- · Double Lower Doors on Each Side for Hoof Access
- · Sheeted Sliding Gate
- Long Ratchet Rump Bar Mechanism
- · Auto Lock Rear Sliding Gate
- · Supplied in Flat Pack

|               |       | Length    | Depth      | Height     | Weight       |
|---------------|-------|-----------|------------|------------|--------------|
| Premium Crush | CCPFP | 3350(11′) | 850(2.79′) | 2030(7.5′) | 644kg(1420lb |





# **FORCE YARD**



### **Standard Force**

- The fo