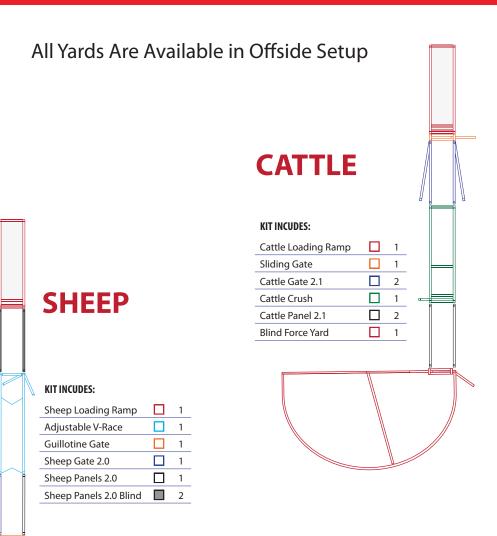

### KIT INCUDES:

### KIT INCLUDES:

| Loading Ramp      | 1 |
|-------------------|---|
| Cattle Crush      | 1 |
| Force Yard        | 1 |
| Race Gates        | 1 |
| Cattle Gates 2.1  | 4 |
| Access Gate       | 2 |
| Cattle Panels 2.1 | 9 |
| Cattle Panels 3.3 | 2 |
| Man Panel Gate    | 1 |
| Double Race Bow   | 2 |
| Race Walkway Mesh | 2 |
|                   |   |