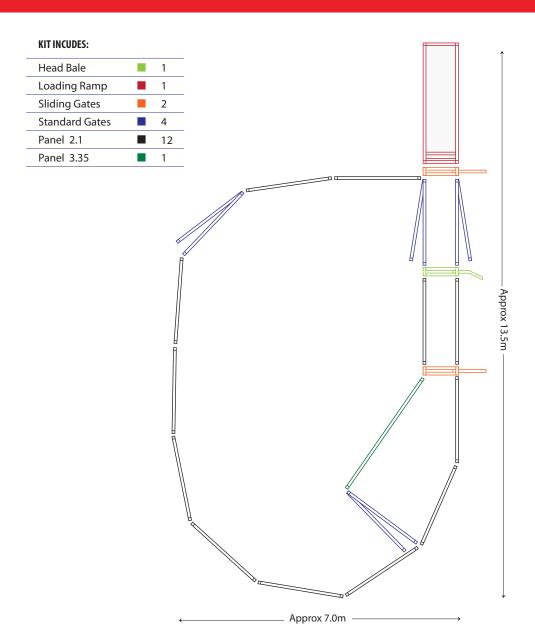

Beware of these inferior panels.

"If it is not Genuine Brazzen there is no Brazzen Warranty"



We now have a lot of manufacturers starting to copy our equipment and trying to sell them as Brazzen Equipment.

wild cattle and horses are penned and captured in Brazzen Equipment.

For you to recognise genuine Brazzen Equipment, you will see a logo on the cap on the top of the posts on our panels, you will see a Brazzen sticker on the panels. A lot of our equipment will have the logo stamped in them.

If you have a farm and would like to make another income we are looking for dealers. Reach out if this is something you are interested in.

Do please keep buying Brazzen Equipment and make sure it is genuine.









# Yard Plan for 10+

### KIT INCUDES:





# Yard Plan for 10-15 Small Force





# Yard Plan for 20-30 Force





# Yard Plan for 30-40 Force



### KIT INCLUDES:

| Loading Ramp      | 1 |
|-------------------|---|
| Cattle Crush      | 1 |
| Force Yard        | 1 |
| Race Gates        | 1 |
| Cattle Gates 2.1  | 4 |
| Access Gate       | 2 |
| Cattle Panels 2.1 | 9 |
| Cattle Panels 3.3 | 2 |
| Man Panel Gate    | 1 |
| Double Race Bow   | 2 |
| Race Walkway Mesh | 2 |
|                   |   |



# Yard Plan for 40-50 Force

Approx 10.0m -





# Yard Plan for 50-60 Force

| KIT INCLUDES            |    |
|-------------------------|----|
| Loading Ramp            | 1  |
| Cattle Crush            | 1  |
| Force Yard              | 1  |
| Sliding Gates           | 1  |
| Standard Gates          | 4  |
| Access Gate             | 3  |
| Standard Panels 2.1     | 18