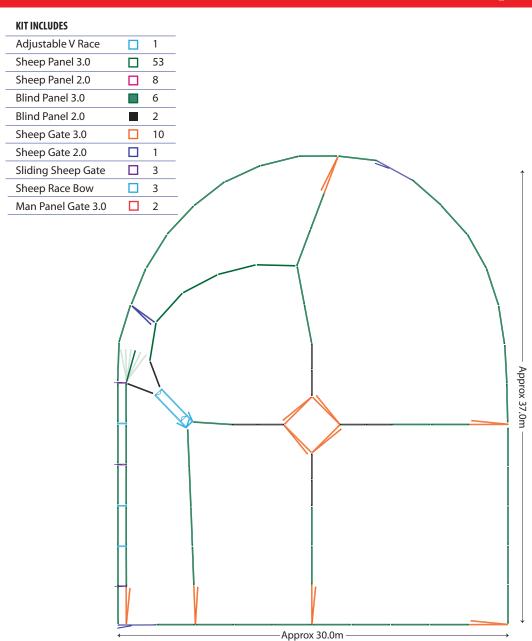

ce            | 1 |  |
| Lift Up/Race Gate | 1 |  |





# Yard Plan for 200+ Sheep





# Yard Plan for 400+ Sheep

### KIT INCLUDES Sheep Panel 3.0 22 Sheep Panel 2.0 Sheep Panel Blind 3.0 2 Sheep Gate 3.0 4 V-Race 1 Loading Ramp 1 Race Bows 2 Race Gates 2





# Yard Plan for 700 Sheep





# Yard Plan for 800+ Sheep

### KIT INCLUDES:



Approx 17.0m



# Yard Plan for 1000 Sheep

### KIT INCLUDES:

| Adjustable V-Race      | Ш | 1  |
|------------------------|---|----|
| Sheep Race Gate        |   | 2  |
| Sheep Draft Gate       |   | 1  |
| Sheep Race Bow         |   | 3  |
| Sheep Panels 1.0       |   | 2  |
| Sheep Panels 2.0       |   | 11 |
| Sheep Panels 2.0 Blind |   | 12 |
| Sheep Gate 3.0         |   | 10 |
| Sheep Panels 3.0       |   | 30 |





# Yard Plan for 1200 Sheep





# Round Yard 20m

### **KIT INCUDES:**



# PREMIUM CRUSH



# ...let our products work for you!

- 3mm Gauge Steel Frame
- · Walk Through Vet Section
- · Baulk Gate
- Kick Latch
- Rump Squeeze
- New Design Allows Safer Access to Rear of Animal
- · Triple Top Gates Allowing Full Access Along Animal
- · Double Lower Doors on Each Side for Hoof Access
- · Sheeted Sliding Gate
- Long Ratchet Rump Bar Mechanism
- · Auto Lock Rear Sliding Gate
- · Supplied in Flat Pack

|               |       | Length    | Depth      | Height     | Weight       |
|---------------|-------|-----------|------------|------------|--------------|
| Premium Crush | CCPFP | 3350(11′) | 850(2.79′) | 2030(7.5′) | 644kg(1420lb |





# **FORCE YARD**



### **Standard Force**

- The force yard allows the handler to p