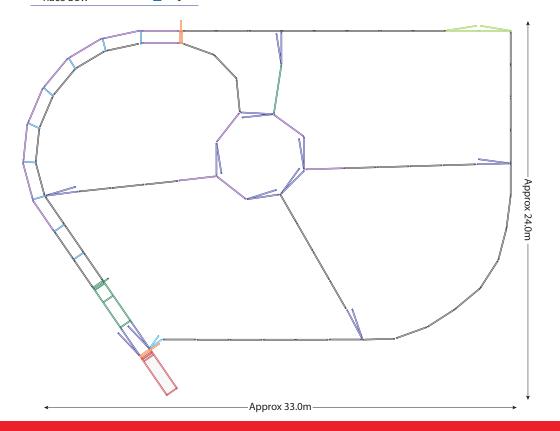

els 1.25 Cattle Panels 2.1 25 Cattle Panels 3.3 1 Man Panel Gate Race Walkway Bow 3 Race Walkway Mesh





# Yard Plan for 60-80 Head of Cattle





## Yard Plan for 80+ Force

KIT INCLUDES

Race Bow

Race Walkway Mesh



# Loading Ramp 1 Cattle Crush 1 Force Yard 1 Sliding Gates 1 Standard Gates 6 Access Gate 1.25 3 Standard Panels 2.1 25 Standard Panels 2.4 1 Standard Panels 3.35 3 Standard Man Panel 1

3

3



# Yard Plan for 150+ Curved Race

### KIT INCUDES:

| Loading Ramp         | 1  |
|----------------------|----|
| Cattle Crush         | 1  |
| Sliding Gates        | 2  |
| Standard Gates       | 11 |
| Standard Double Gate | 1  |
| Access Gate          | 1  |
| Standard Panels 2.1  | 51 |
| Standard Panels 2.4  | 14 |
| Standard Panels 3.35 | 1  |
| Race Bow             | 9  |





# Yard Plan for Wean Yard

### KIT INCLUDES

| Loading Ramp         | 1  |
|----------------------|----|
| Cattle Crush         | 1  |
| Sliding Gates        | 2  |
| Standard Gates       | 12 |
| Standard Double Gate | 1  |
| Access Gate          | 1  |
| Standard Panels 2.1  | 51 |
| Standard Panels 2.4  | 8  |
| Race Bow             | 3  |
|                      |    |



Approx 23.0m



# Yard Plan for 100+ Flow Yard

| KIT INCLUDES                 |            |
|------------------------------|------------|
| Loading Ramp                 | 1          |
| Cattle Crush                 | 1          |
| Sliding Gates                | 1          |
| Standard Gates               | 5          |
| Access Gate                  | 1          |
| Standard Panels 2.1          | 33         |
|