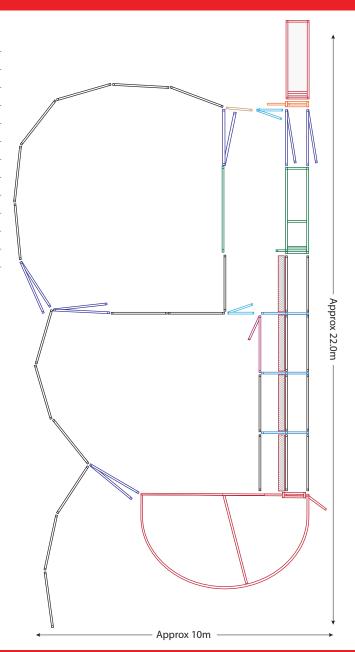

Panels 2.1 20 Standard Panels 3.3 1 Man Panel Gate 1 Race Walkway Bow 4 Race Walkway Mesh 4

Approx 9.5m



# Yard Plan for 70+ Force

### KIT INCLUDES

| Loading Ramp        | 1  |
|---------------------|----|
| Cattle Crush        | 1  |
| Force Yard          | 1  |
| Sliding Gates       | 1  |
| Standard Gates 2.1  | 4  |
| Access Gate 1.25    | 2  |
| Double Gate 3.0     | 1  |
| Standard Panels 2.1 | 19 |
| Standard Panels 3.3 | 1  |
| Man Panel Gate      | 1  |
| Race Walkway Bow    | 3  |
| Race Walkway Mesh   | 3  |



Approx 9.5m



# Yard Plan for 70+ Worker Force Yard

### KIT INCLUDES Loading Ramp Cattle Crush Force Yard Sliding Gates Cattle Gates 2.1 6 Access Gate Cattle Panels 1.25 Cattle Panels 2.1 25 Cattle Panels 3.3 1 Man Panel Gate Race Walkway Bow 3 Race Walkway Mesh





# Yard Plan for 60-80 Head of Cattle





## Yard Plan for 80+ Force

KIT INCLUDES

Race Bow

Race Walkway Mesh



# Loading Ramp 1 Cattle Crush 1 Force Yard 1 Sliding Gates 1 Standard Gates 6 Access Gate 1.25 3 Standard Panels 2.1 25 Standard Panels 2.4 1 Standard Panels 3.35 3 Standard Man Panel 1

3

3



# Yard Plan for 150+ Curved Race

### KIT INCUDES:

| Loading Ramp         | 1  |
|----------------------|----|
| Cattle Crush         | 1  |
| Sliding Gates        | 2  |
| Standard Gates       | 11 |
| Standard Double Gate | 1  |
| Access Gate          | 1  |
| Standard Panels 2.1  | 51 |
| Standard Panels 2.4  | 14 |
| Standard Panels 3.35 | 1  |
| Race Bow             | 9  |





# Yard Plan for Wean Yard

### KIT INCLUDES

| Loading Ramp         | 1  |
|----------------------|