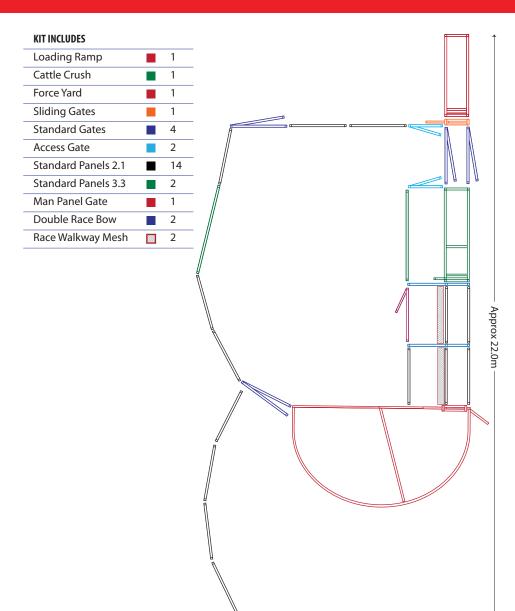

### KIT INCLUDES:

| Loading Ramp      | 1 |
|-------------------|---|
| Cattle Crush      | 1 |
| Force Yard        | 1 |
| Race Gates        | 1 |
| Cattle Gates 2.1  | 4 |
| Access Gate       | 2 |
| Cattle Panels 2.1 | 9 |
| Cattle Panels 3.3 | 2 |
| Man Panel Gate    | 1 |
| Double Race Bow   | 2 |
| Race Walkway Mesh | 2 |
|                   |   |