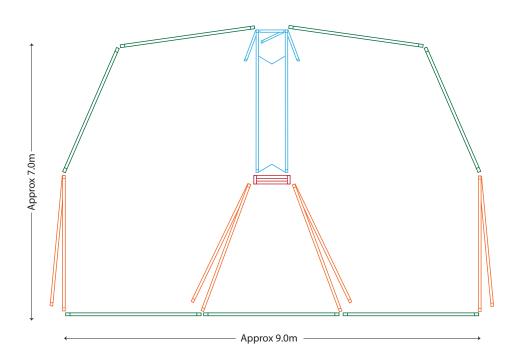

# Yard Plan for 1000 Sheep

### KIT INCLUDES:

| Adjustable V-Race      | Ш | 1  |
|------------------------|---|----|
| Sheep Race Gate        |   | 2  |
| Sheep Draft Gate       |   | 1  |
| Sheep Race Bow         |   | 3  |
| Sheep Panels 1.0       |   | 2  |
| Sheep Panels 2.0       |   | 11 |
| Sheep Panels 2.0 Blind |   | 12 |
| Sheep Gate 3.0         |   | 10 |
| Sheep Panels 3.0       |   | 30 |